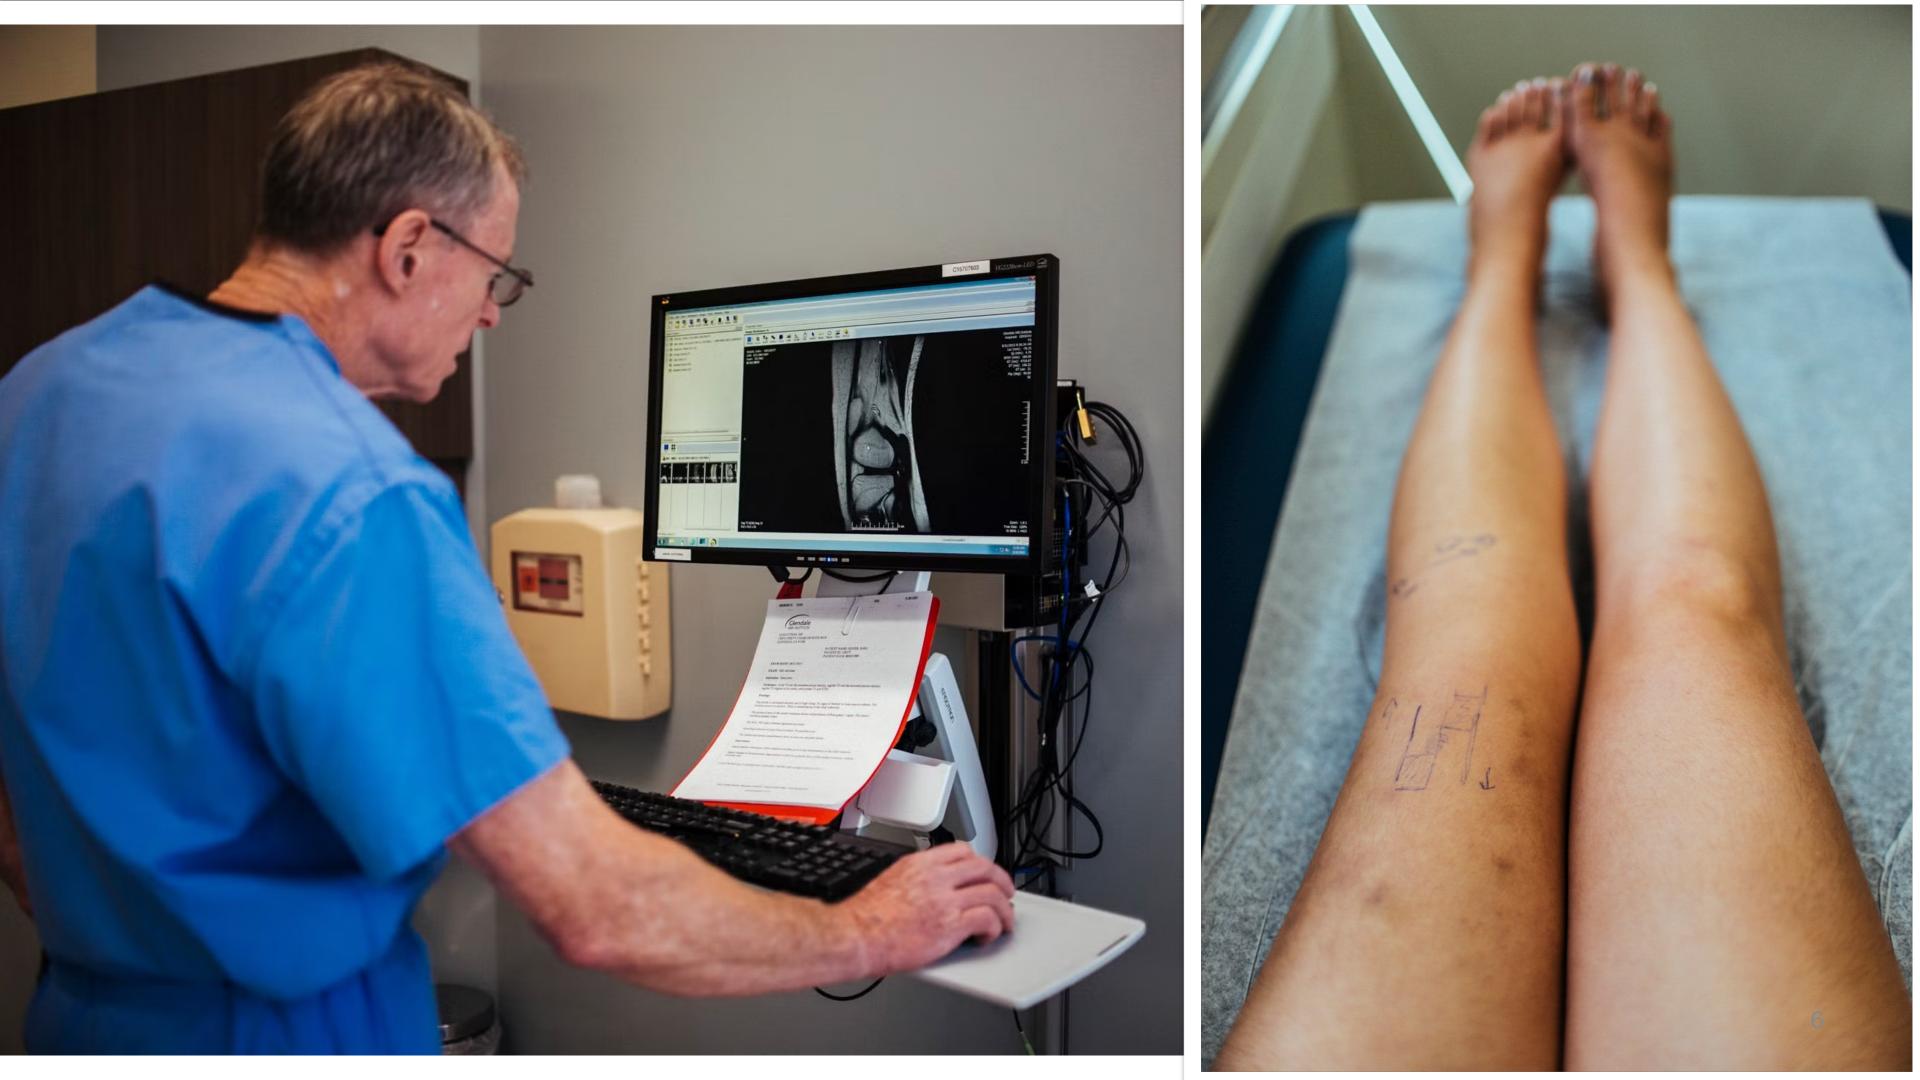

"There is appearance consistent with chronic laterally dislocated and hypoplastic patella. The patella is also superiorly displaced relative to normal position. The patellar cartilage is poorly deformed/thin as well as exhibiting irregular contour and heterogeneous signal particularly at the zone of contact between the poorly defined medial portion of the patella and the anterolateral aspect of the lateral femoral condyle."

## Patella Study