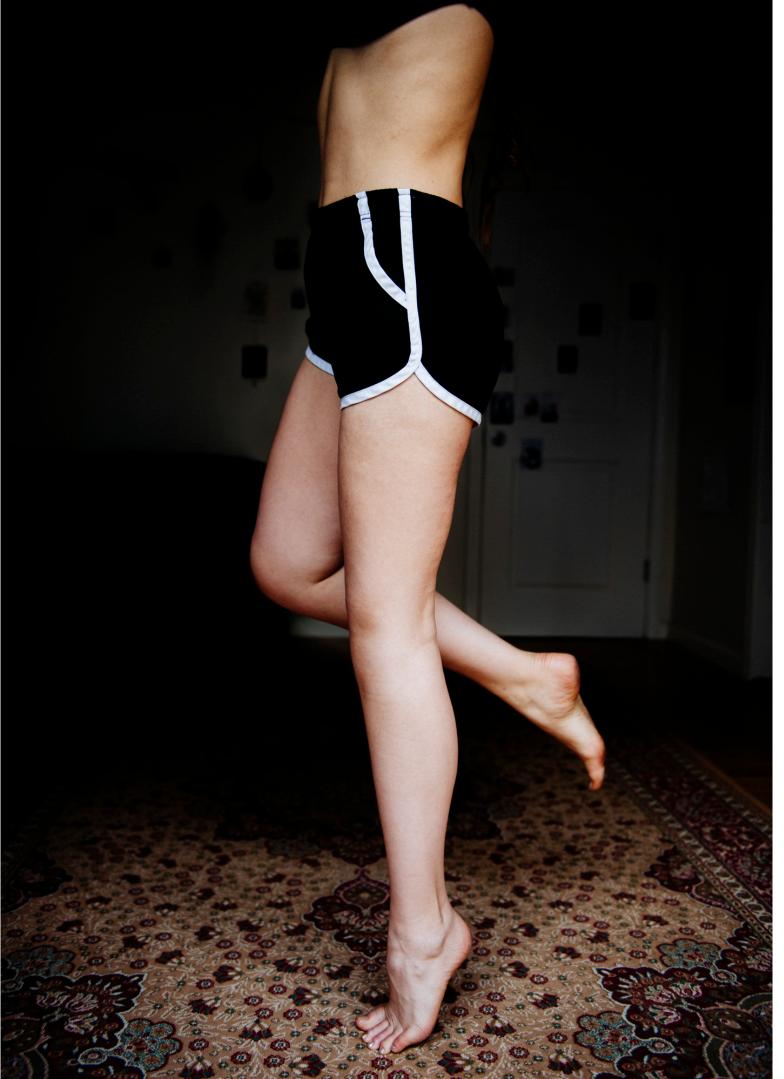

## Samskara: Bodywork

Sara Swaty

× Kinship Collective

Samskaras are marks that are imprinted in the mind and body.

Muscles retain their own memories until the power of consciousness is able to overrride them.

One can either be victim to their own samskaras or embrace life's challenges.

The first photo in this album is from 1990. Since my birth, my father would conduct photo shoots of my yoga practice and therapeutic setups to send to his guru, BKS lyengar, to ask for guidance and notes about what steps to take to increase my mobility.