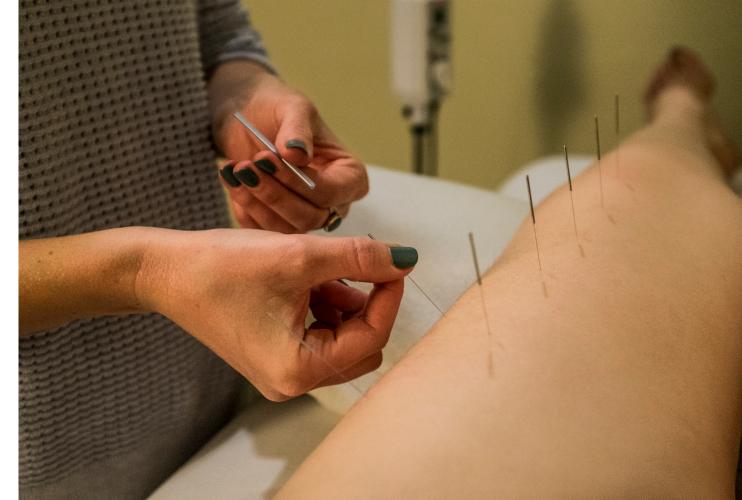

## Samskara: Bodywork

Sara Swaty

× Kinship Collective

Samskaras are marks that are imprinted in the mind and body.

Muscles retain their own memories until the power of consciousness is able to overrride them.

One can either be victim to their own samskaras or embrace life's challenges.

The first photo in this album is from 1990. Since my birth, my father would conduct photo shoots of my yoga practice and therapeutic setups to send to his guru, BKS lyengar, to ask for guidance and notes about what steps to take to increase my mobility.