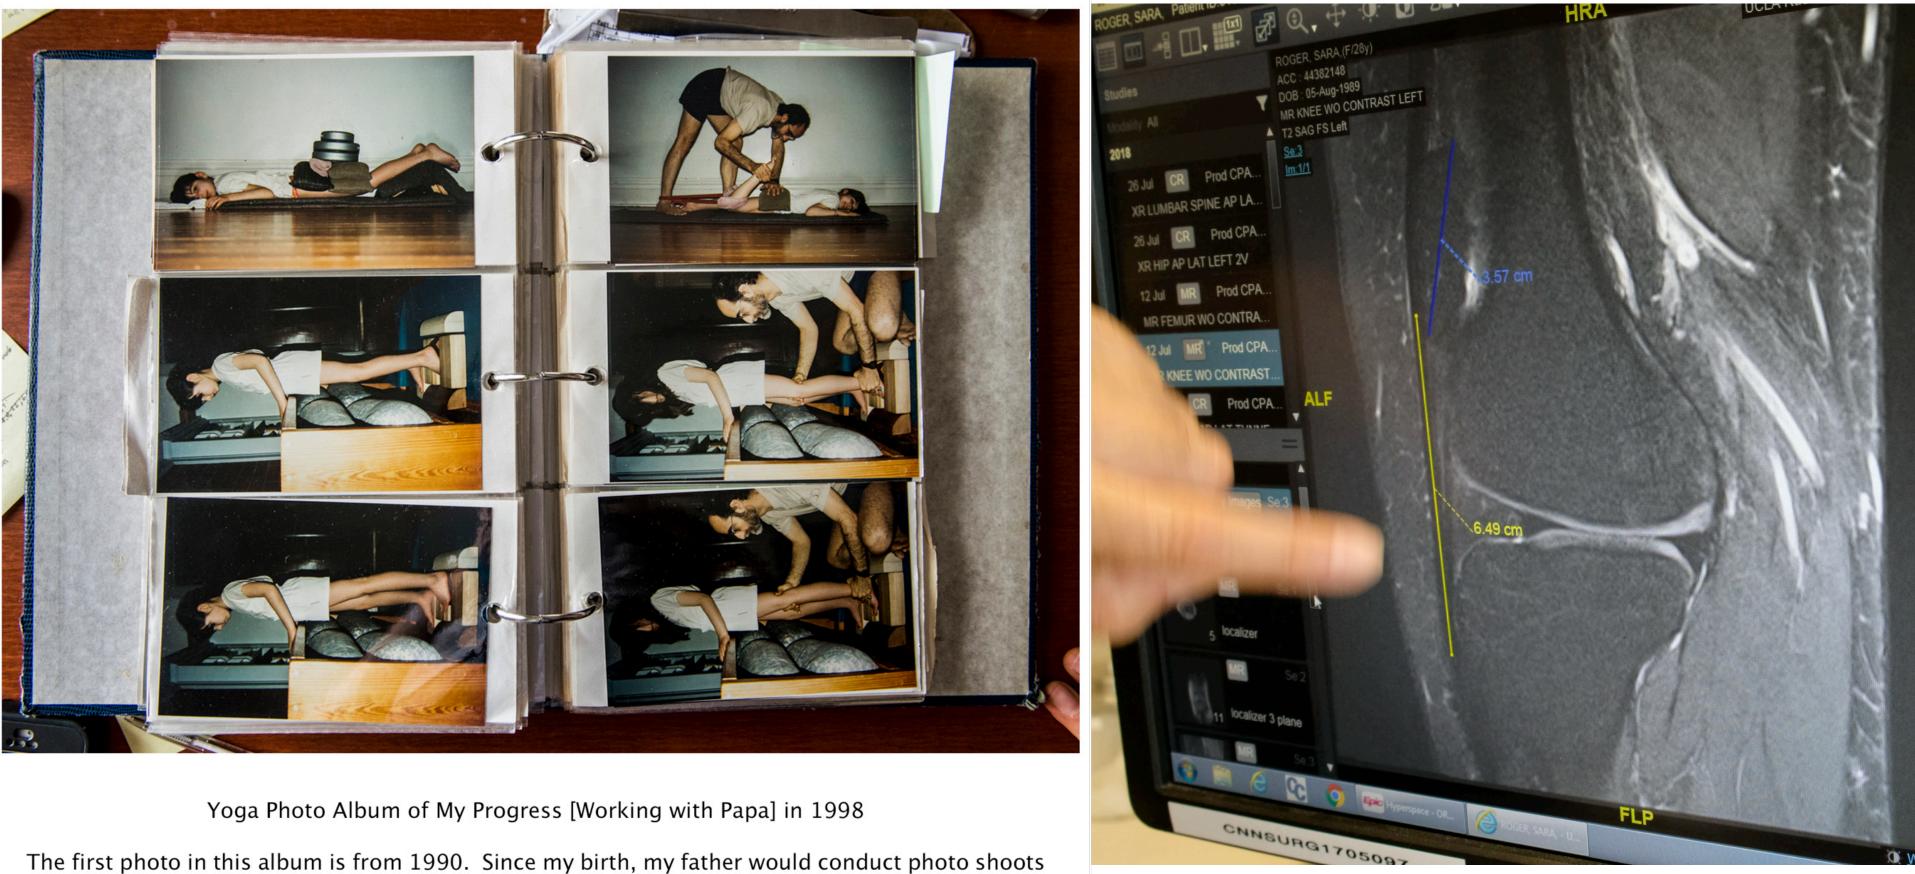

One can either be victim to their own samskaras or embrace life's challenges.

The first photo in this album is from 1990. Since my birth, my father would conduct photo shoots of my yoga practice and therapeutic setups to send to his guru, BKS lyengar, to ask for guidance and notes about what steps to take to increase my mobility.