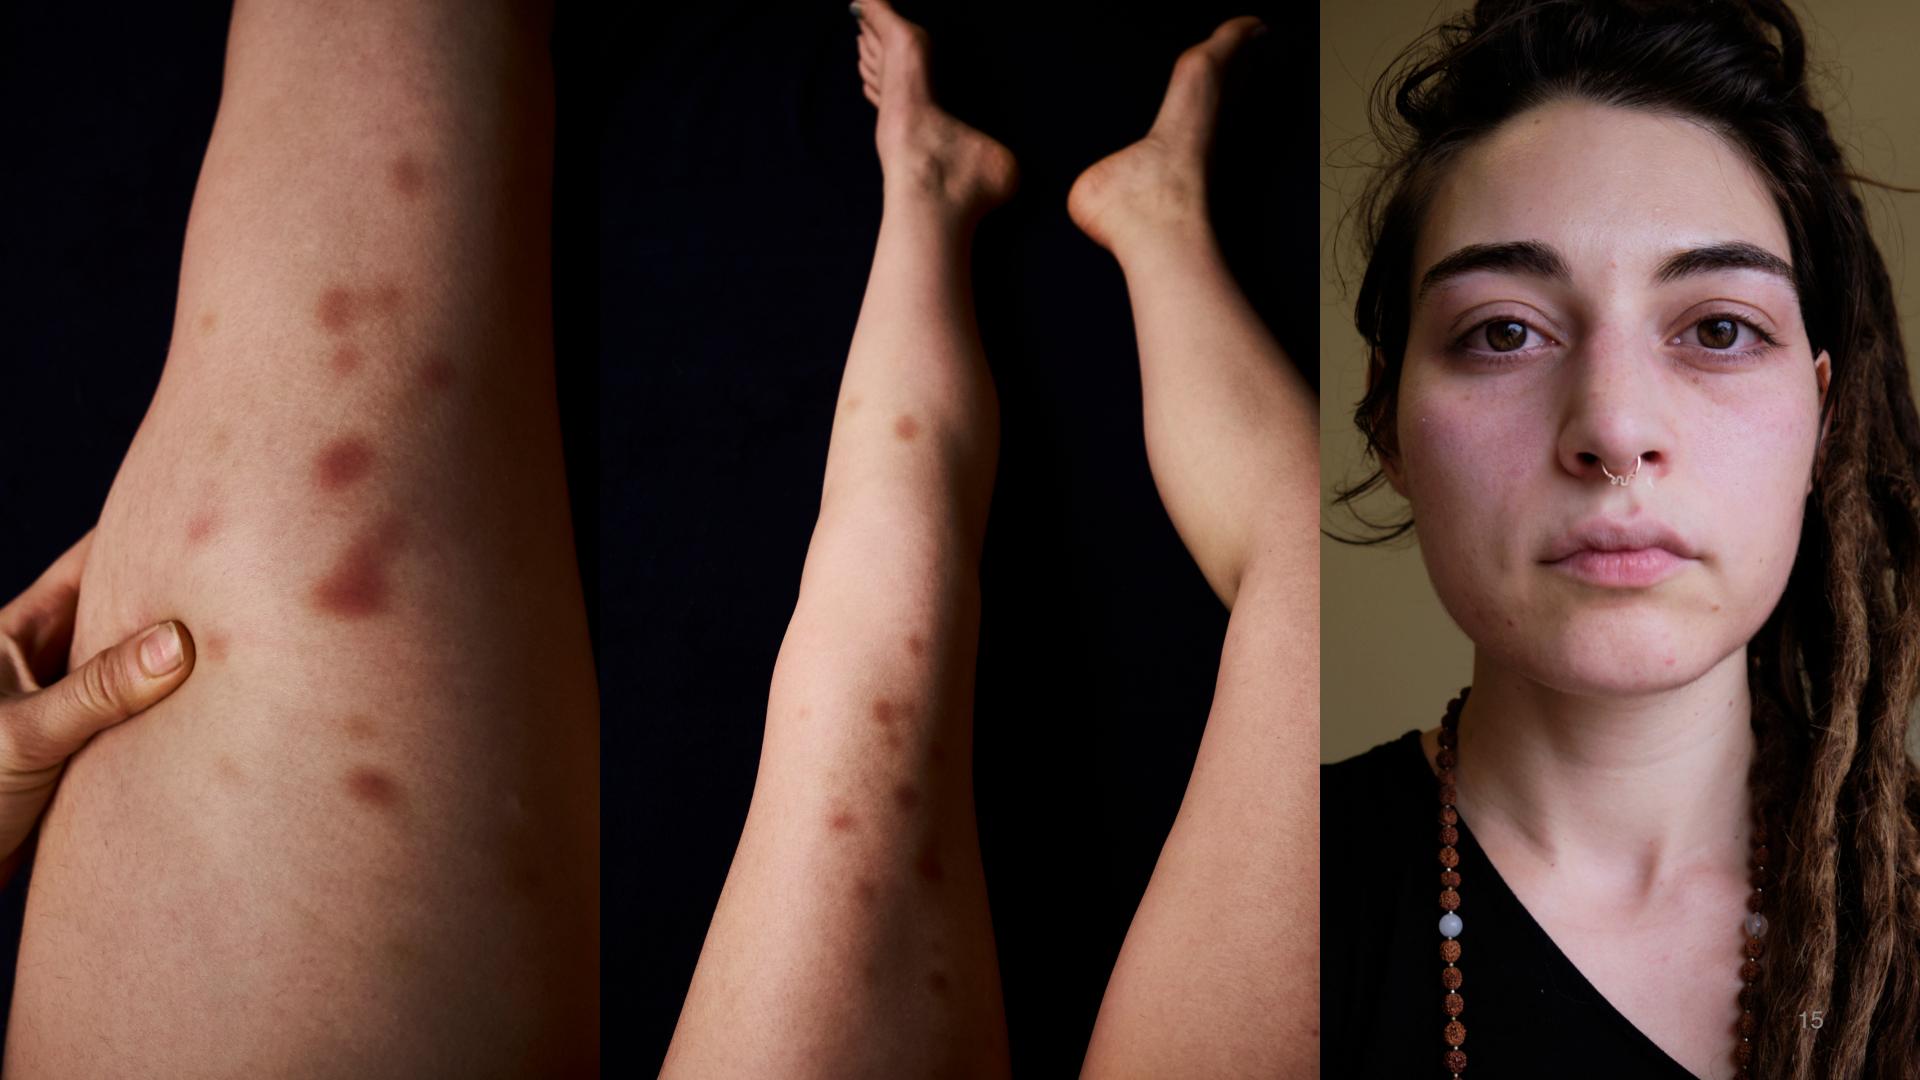

"There is appearance consistent with chronic laterally dislocated and hypoplastic patella. The patella is also superiorly displaced relative to normal position. The patellar cartilage is poorly deformed/thin as well as exhibiting irregular contour and heterogeneous signal particularly at the zone of contact between the poorly defined medial portion of the patella and the anterolateral aspect of the lateral femoral condyle."