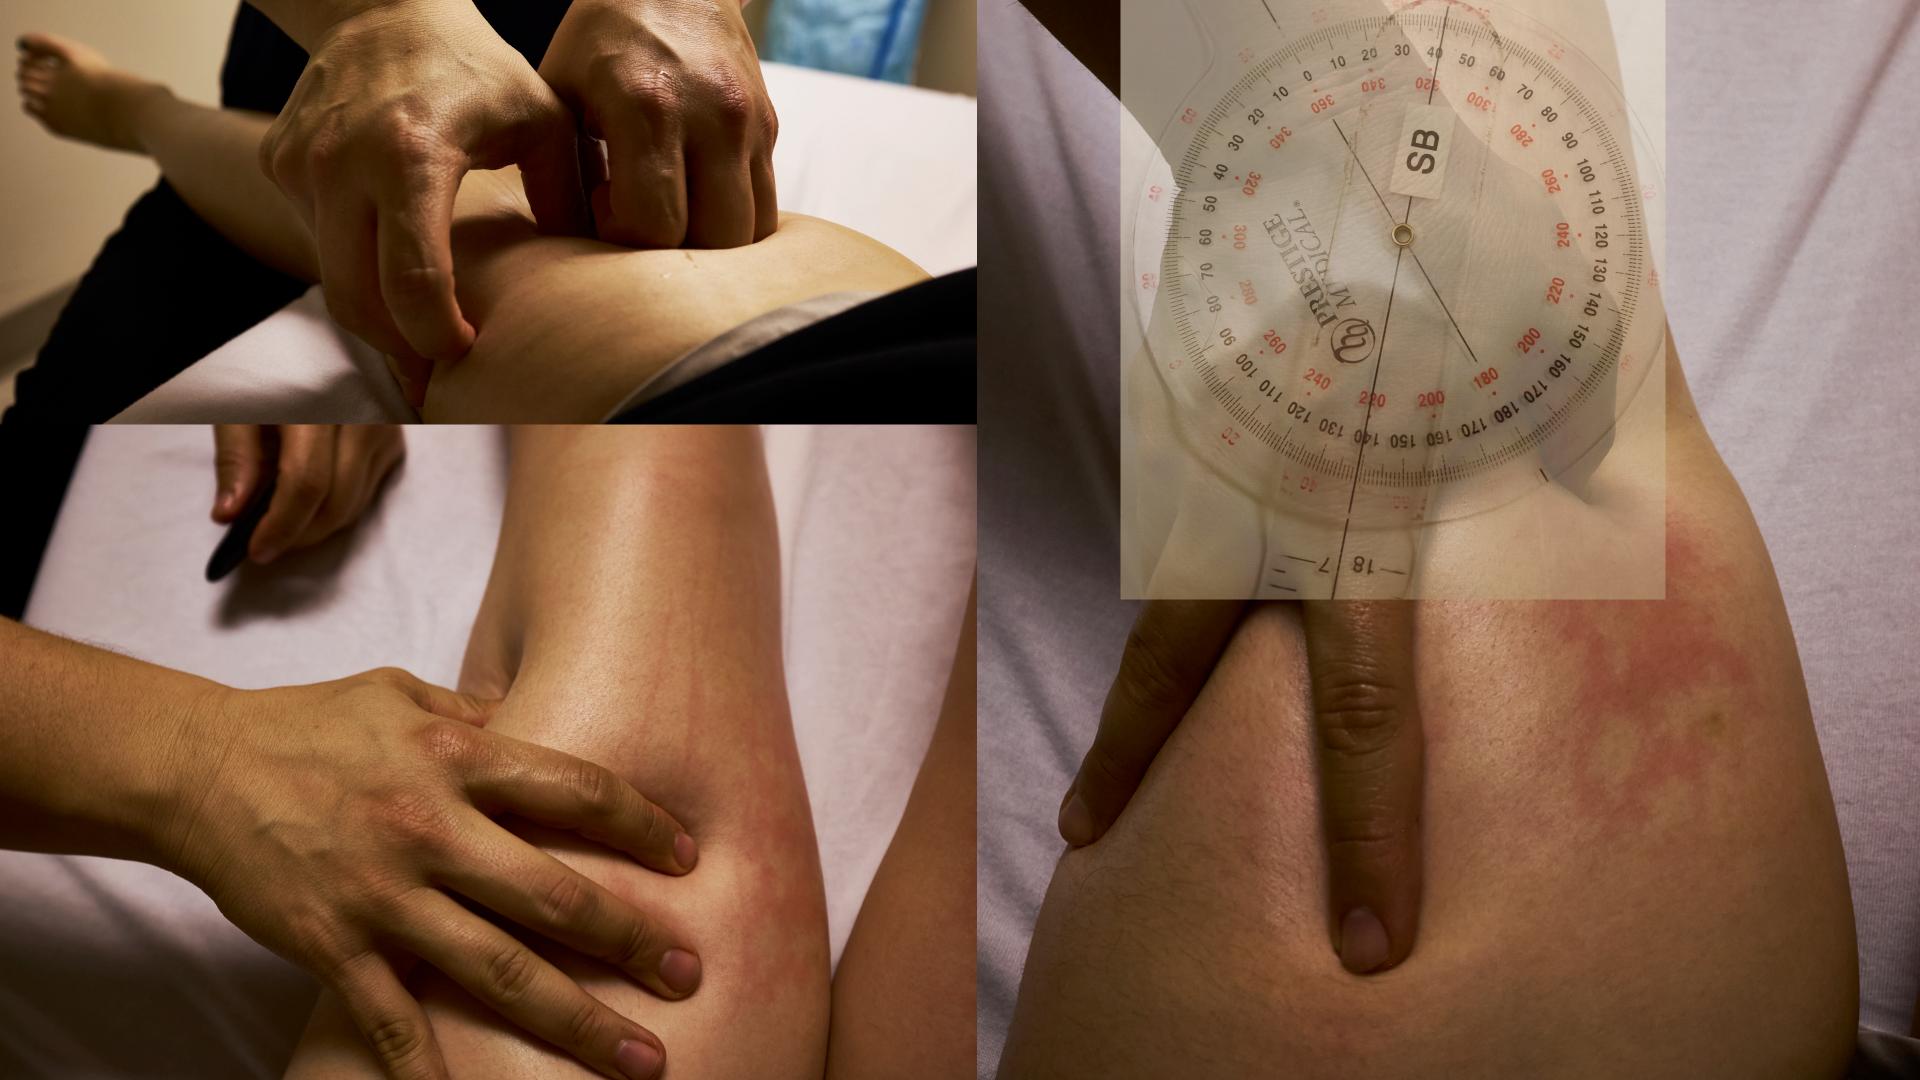

"There is appearance consistent with chronic laterally dislocated and hypoplastic patella. The patella is also superiorly displaced relative to normal position. The patellar cartilage is poorly deformed/thin as well as exhibiting irregular contour and heterogeneous signal particularly at the zone of contact between the poorly defined medial portion of the patella and the anterolateral aspect of the lateral femoral condyle."

## Patella Study