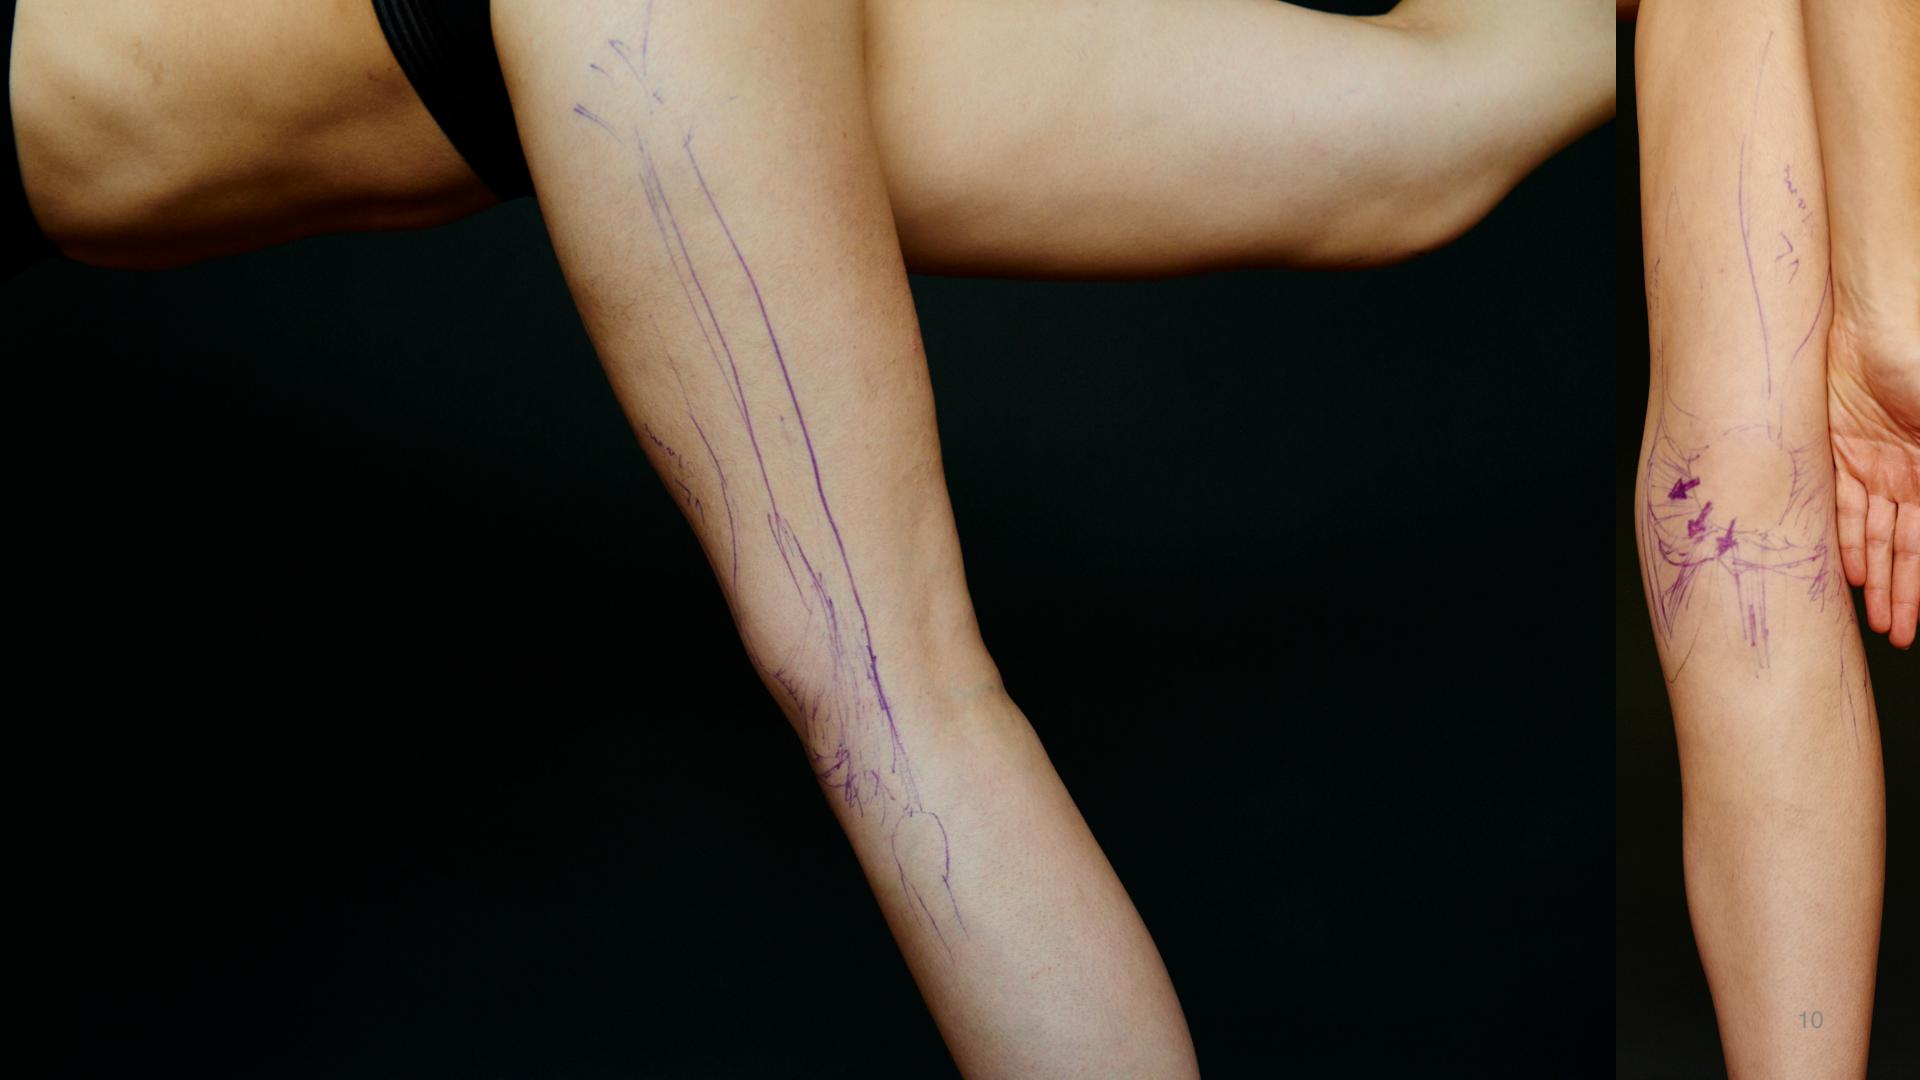

.

One can either be victim to their own samskaras or embrace life's challenges.



The first photo in this album is from 1990. Since my birth, my father would conduct photo shoots of my yoga practice and therapeutic setups to send to his guru, BKS lyengar, to ask for guidance and notes about what steps to take to increase my mobility.









"There is appearance consistent with chronic laterally dislocated and hypoplastic patella. The patella is also superiorly displaced relative to normal position. The patellar cartilage is poorly deformed/thin as well as exhibiting irregular contour and heterogeneous signal particularly at the zone of contact between the poorly defined medial portion of the patella and the anterolateral aspect of the lateral femoral condyle."

## Patella Study