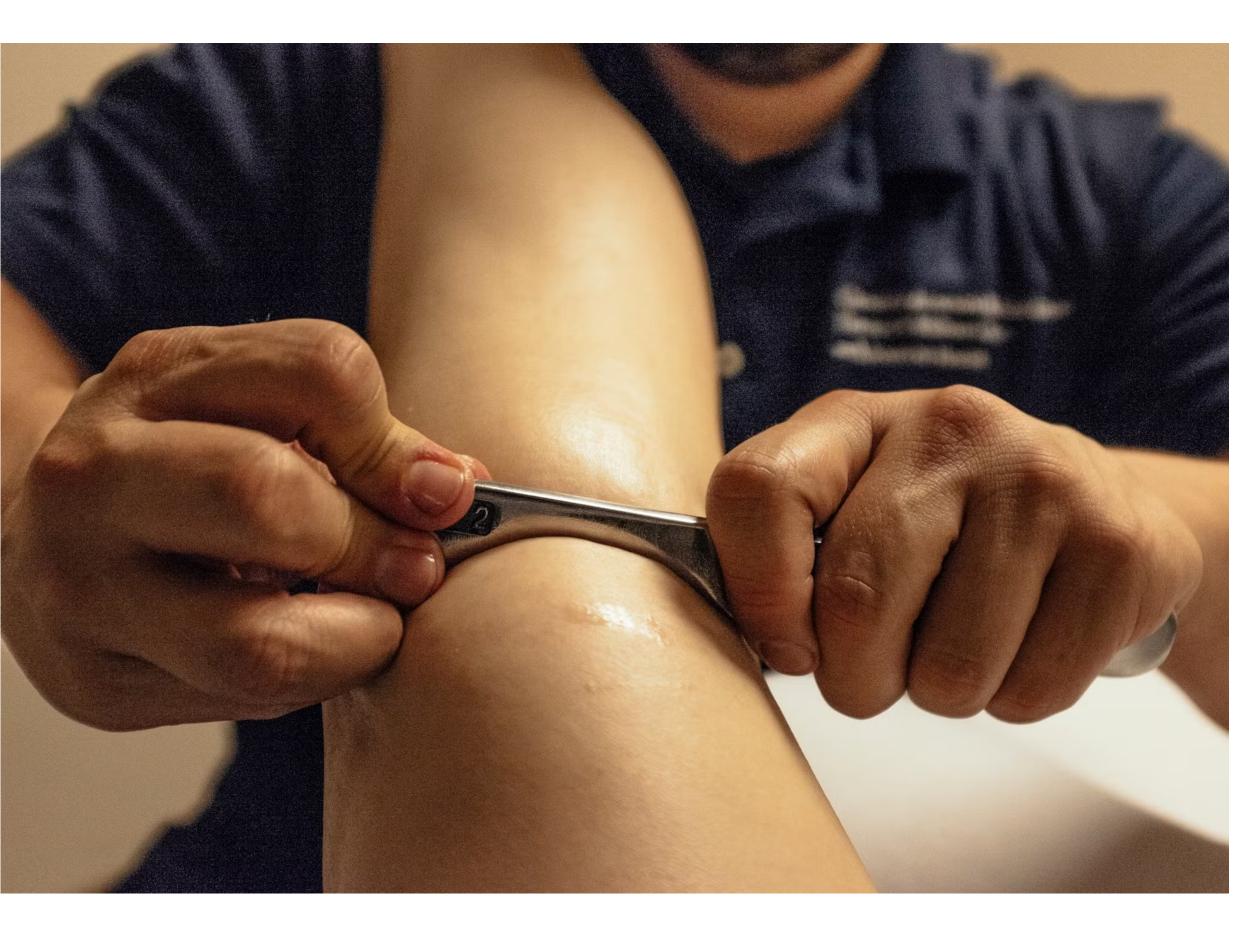

"There is appearance consistent with chronic laterally dislocated and hypoplastic patella. The patella is also superiorly displaced relative to normal position. The patellar cartilage is poorly deformed/thin as well as exhibiting irregular contour and heterogeneous signal particularly at the zone of contact between the poorly defined medial portion of the patella and the anterolateral aspect of the lateral femoral condyle."

## Patella Study