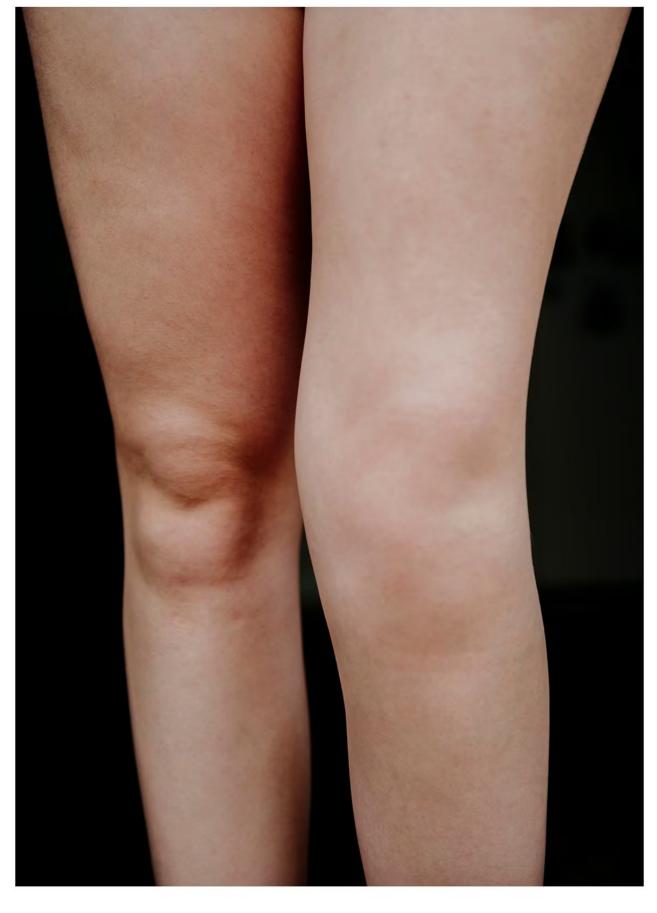

"There is appearance consistent with chronic laterally dislocated and hypoplastic patella. The patella is also superiorly displaced relative to normal position. The patellar cartilage is poorly deformed/thin as well as exhibiting irregular contour and heterogeneous signal particularly at the zone of contact between the poorly defined medial portion of the patella and the anterolateral aspect of the lateral femoral condyle."

## Patella Study