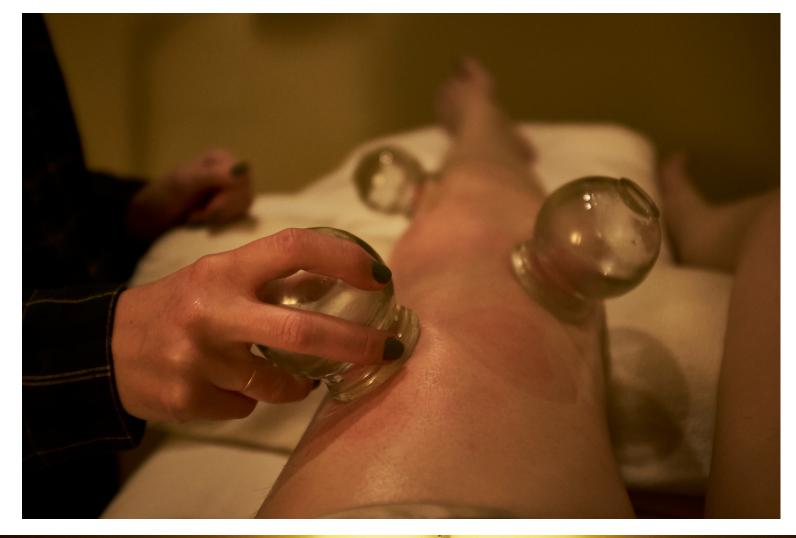

One can either be victim to their own samskaras or embrace life's challenges.

The first photo in this album is from 1990. Since my birth, my father would conduct photo shoots of my yoga practice and therapeutic setups to send to his guru, BKS lyengar, to ask for guidance and notes about what steps to take to increase my mobility.