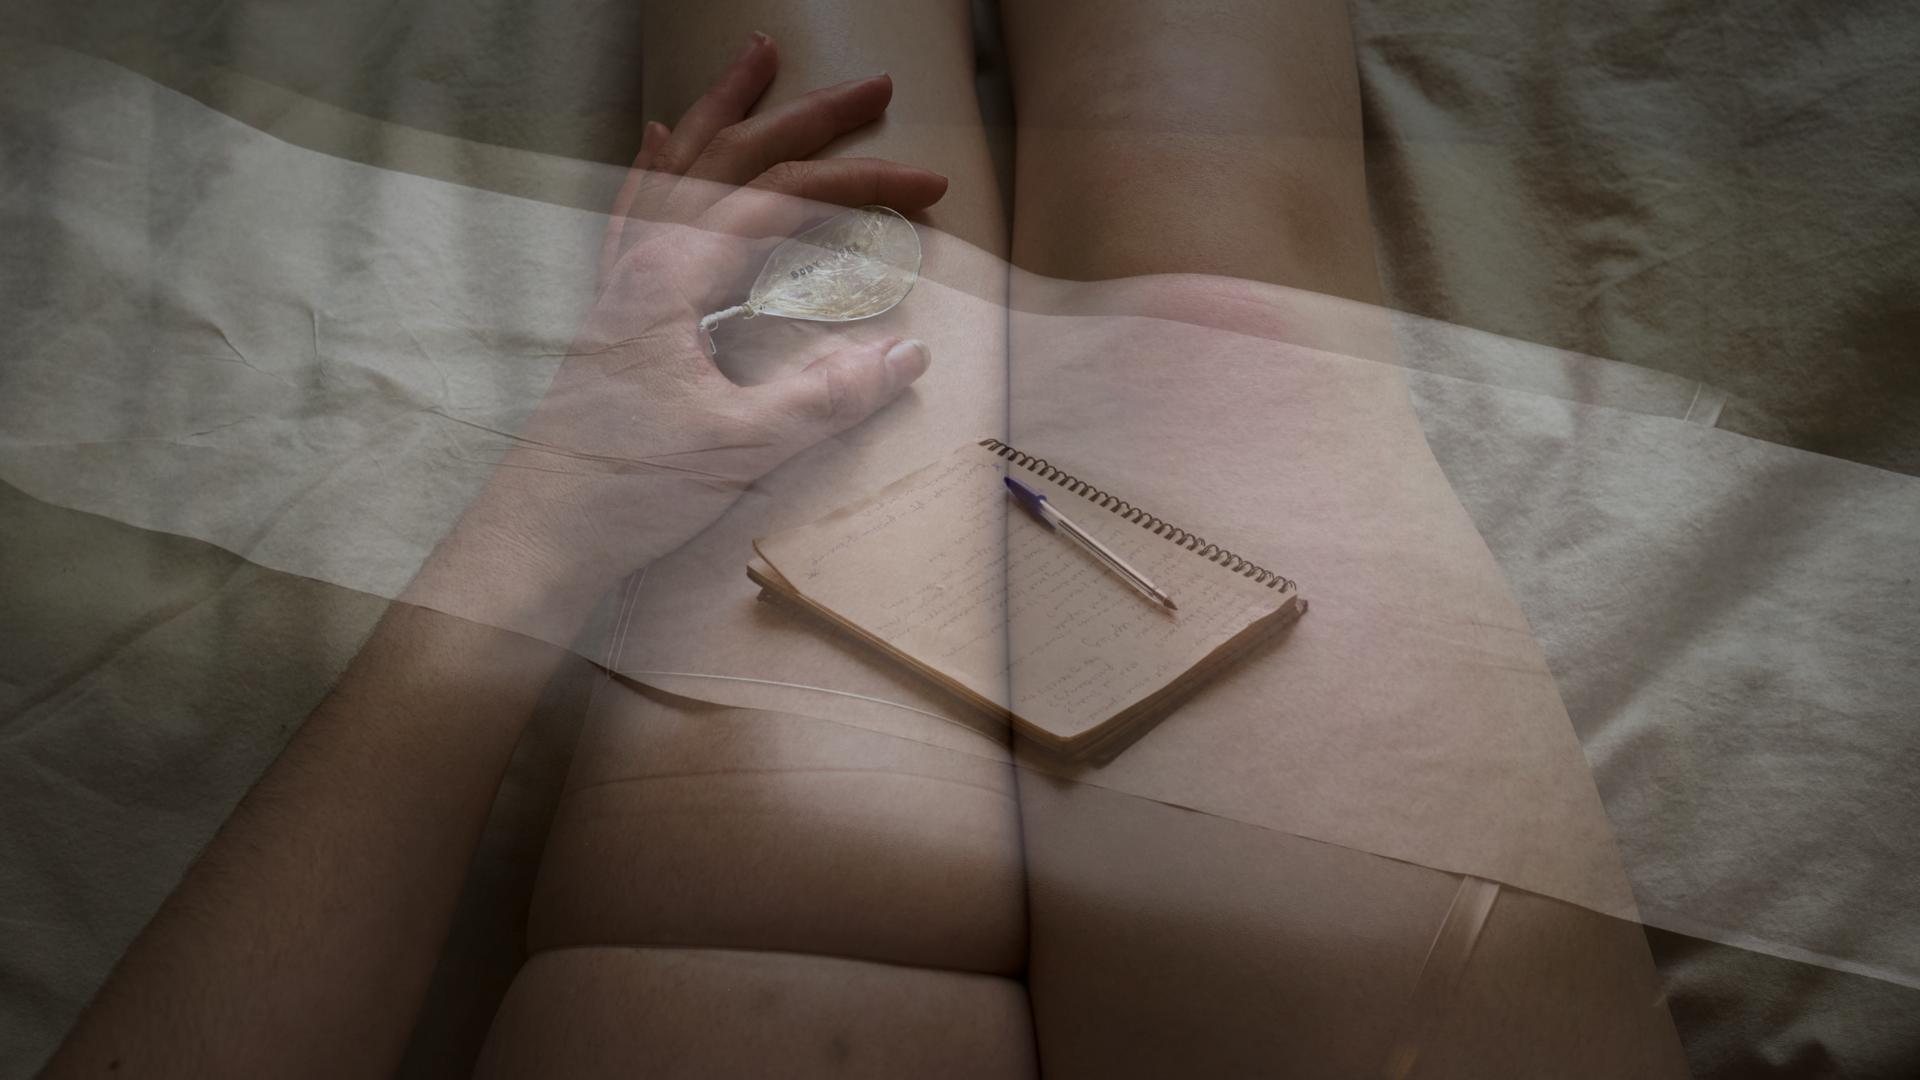

## Samskara: Bodywork

Sara Swaty

× Kinship Collective

Samskaras are marks that are imprinted in the mind and body.

Muscles retain their own memories until the power of consciousness is able to overrride them.