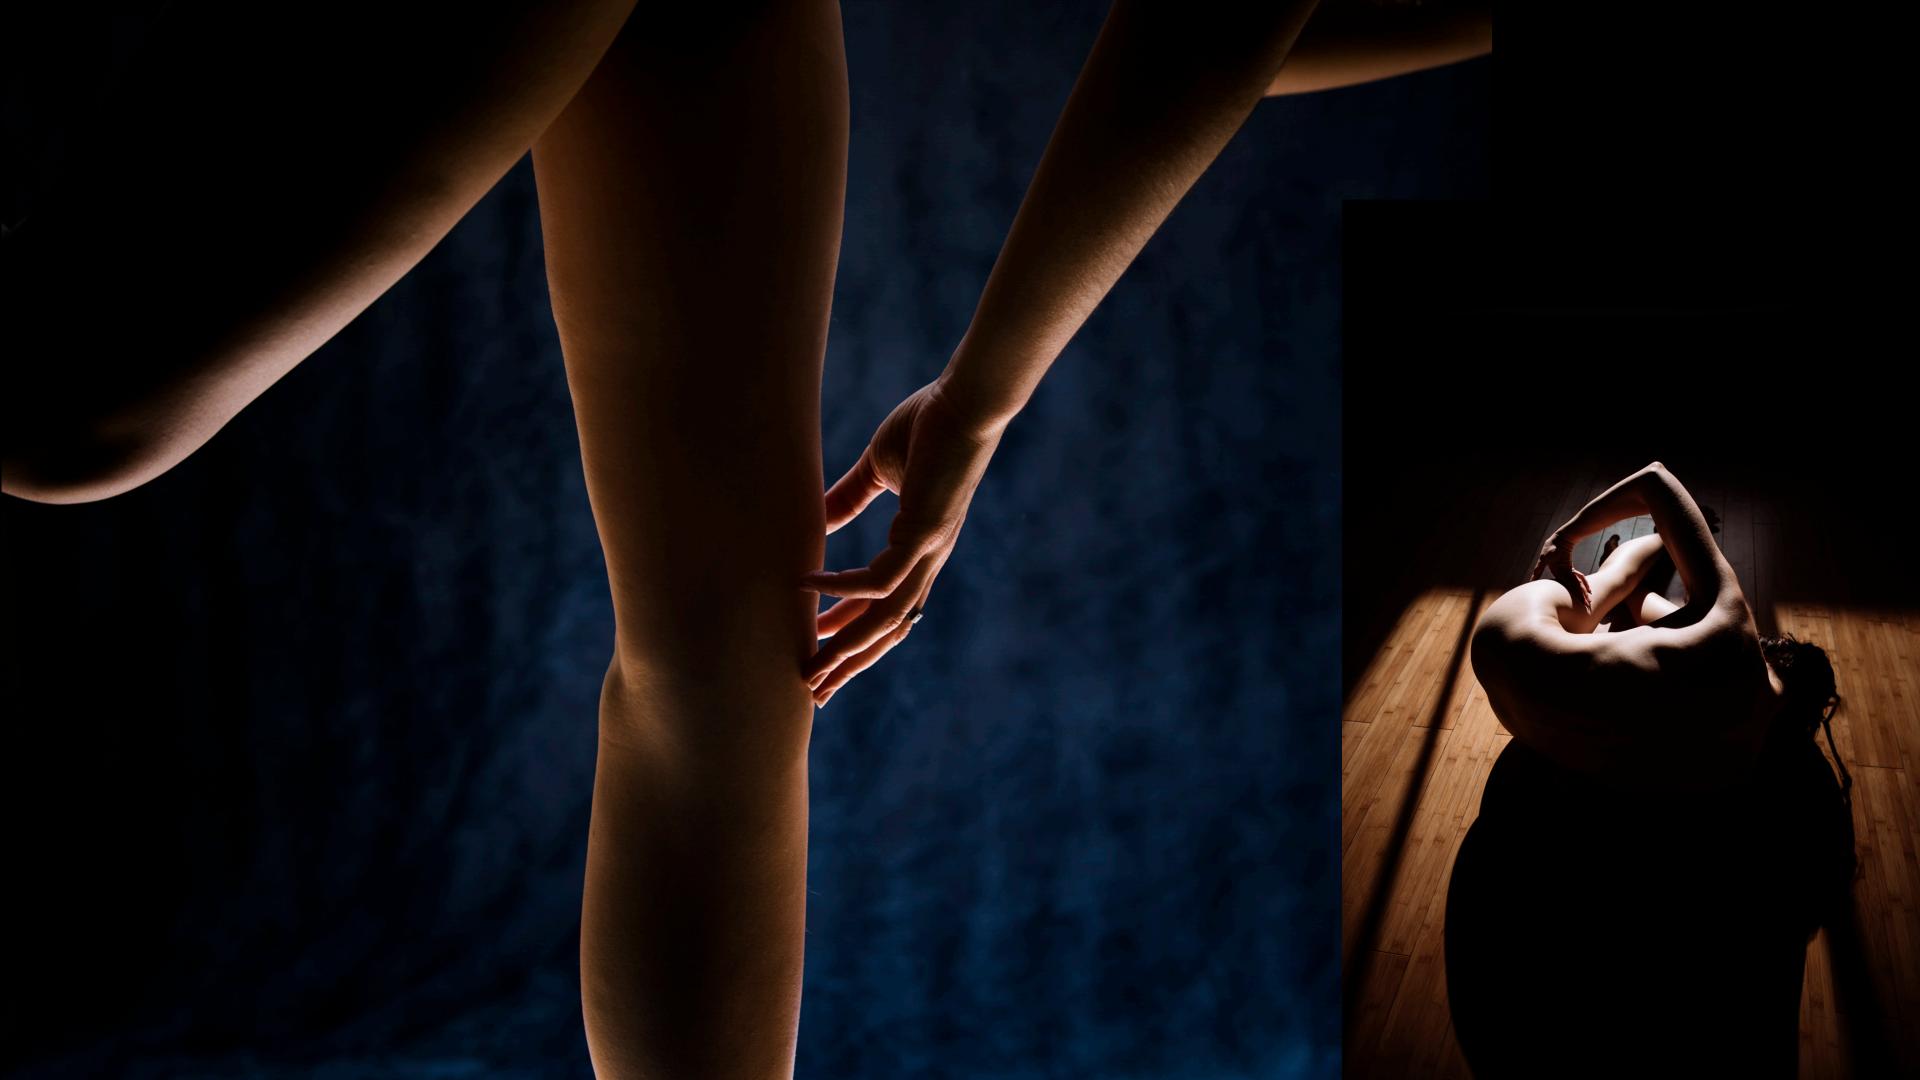

## Samskara: Bodywork

Sara Swaty

× Kinship Collective

Samskaras are marks that are imprinted in the mind and body.

Muscles retain their own memories until the power of consciousness is able to overrride them.

One can either be victim to their own samskaras or embrace life's challenges.

The first photo in this album is from 1990. Since my birth, my father would conduct photo shoots of my yoga practice and therapeutic setups to send to his guru, BKS lyengar, to ask for guidance and notes about what steps to take to increase my mobility.