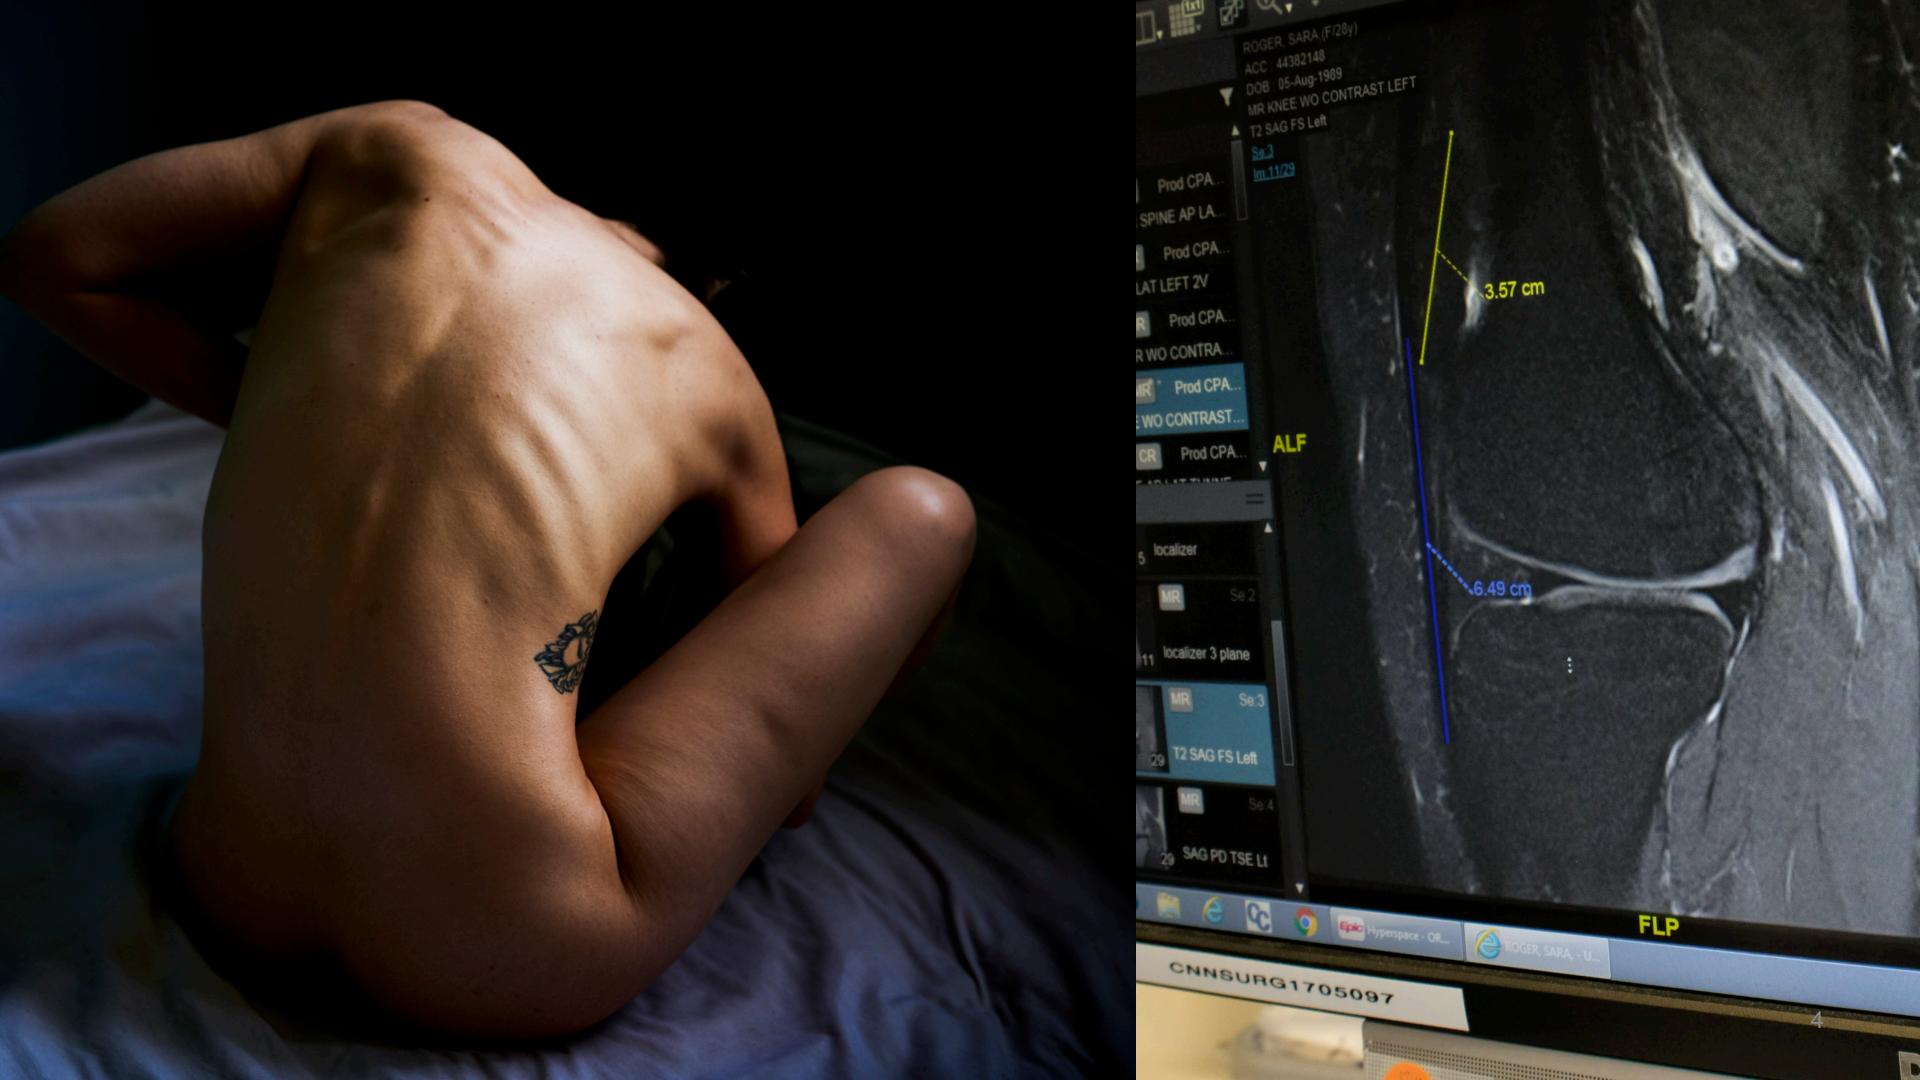

"There is appearance consistent with chronic laterally dislocated and hypoplastic patella. The patella is also superiorly displaced relative to normal position. The patellar cartilage is poorly deformed/thin as well as exhibiting irregular contour and heterogeneous signal particularly at the zone of contact between the poorly defined medial portion of the patella and the anterolateral aspect of the lateral femoral condyle."

## Patella Study