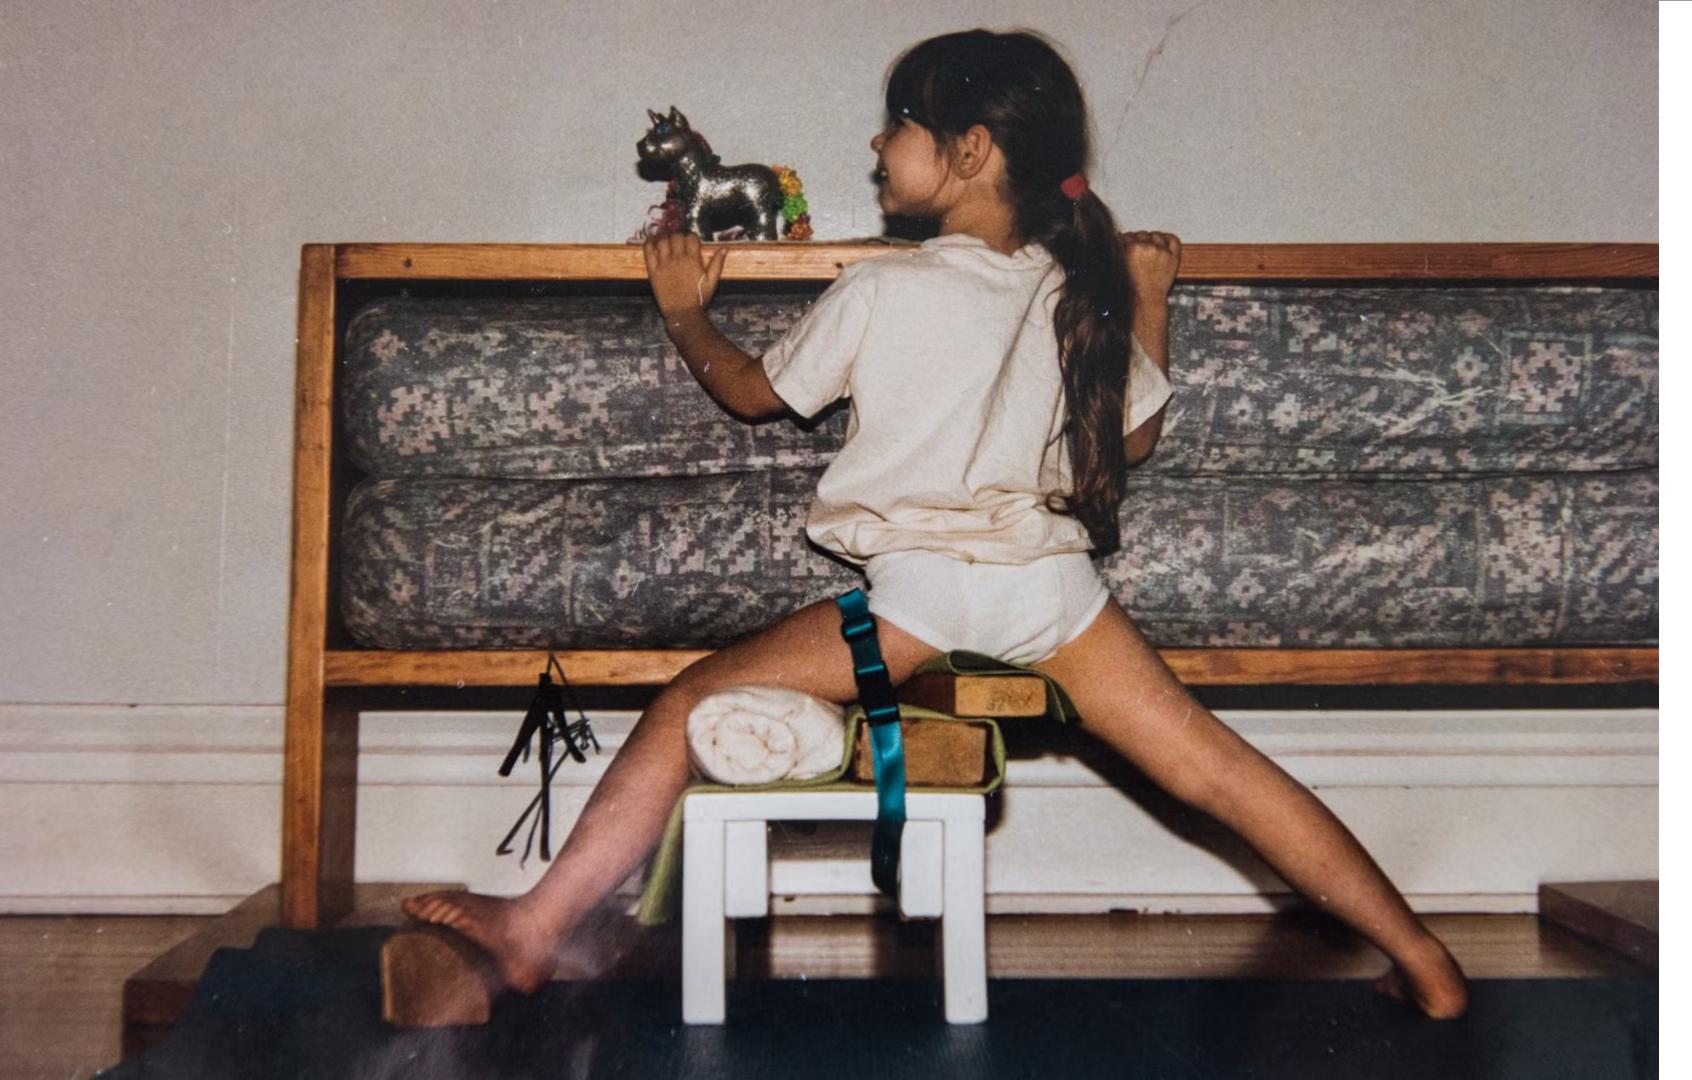

## Samskara: Bodywork

Sara Swaty

× Kinship Collective

Samskaras are marks that are imprinted in the mind and body.

Muscles retain their own memories until the power of consciousness is able to overrride them.

One can either be victim to their own samskaras or embrace life's challenges.

The first photo in this album is from 1990. Since my birth, my father would conduct photo shoots of my yoga practice and therapeutic setups to send to his guru, BKS lyengar, to ask for guidance and notes about what steps to take to increase my mobility.