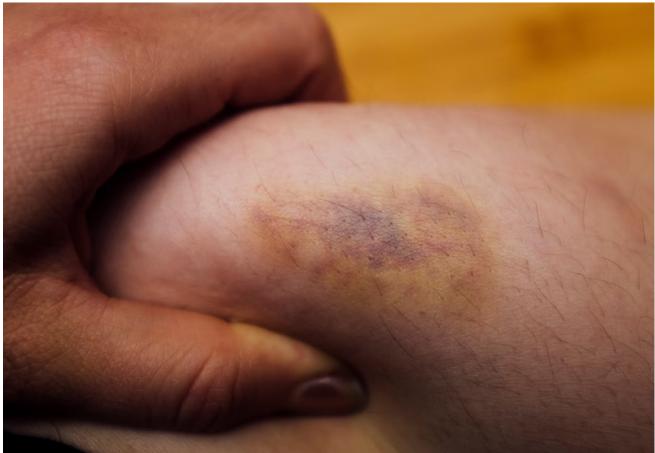

One can either be victim to their own samskaras or embrace life's challenges.

The first photo in this album is from 1990. Since my birth, my father would conduct photo shoots of my yoga practice and therapeutic setups to send to his guru, BKS lyengar, to ask for guidance and notes about what steps to take to increase my mobility.