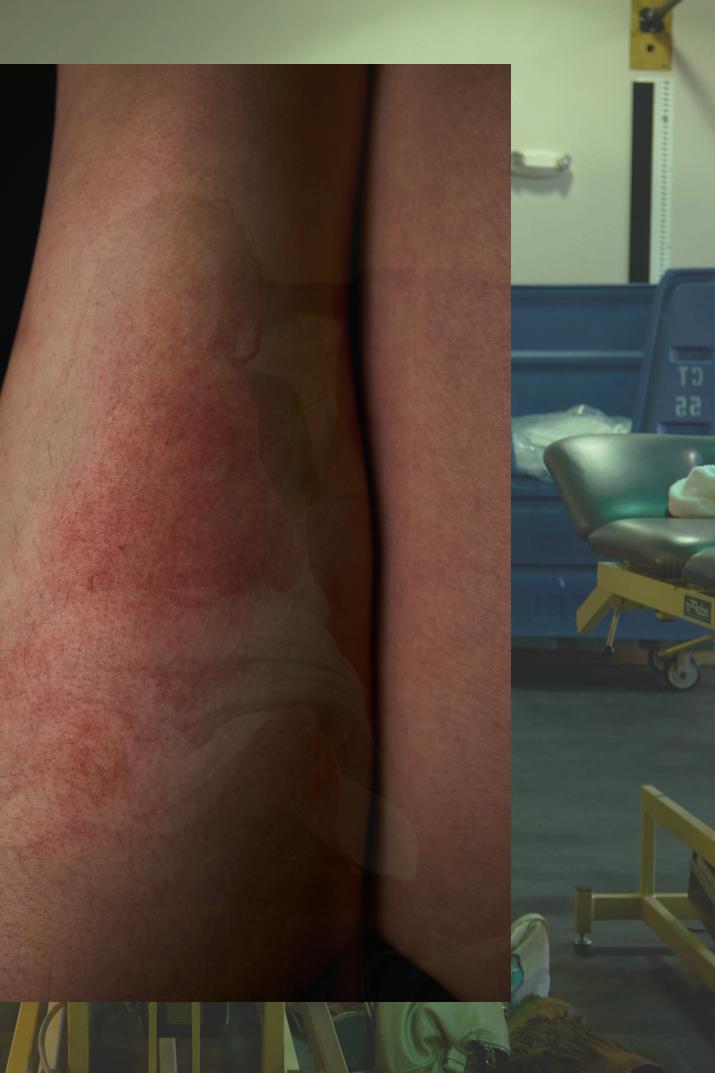

"There is appearance consistent with chronic laterally dislocated and hypoplastic patella. The patella is also superiorly displaced relative to normal position. The patellar cartilage is poorly deformed/thin as well as exhibiting irregular contour and heterogeneous signal particularly at the zone of contact between the poorly defined medial portion of the patella and the anterolateral aspect of the lateral femoral condyle."

## Patella Study