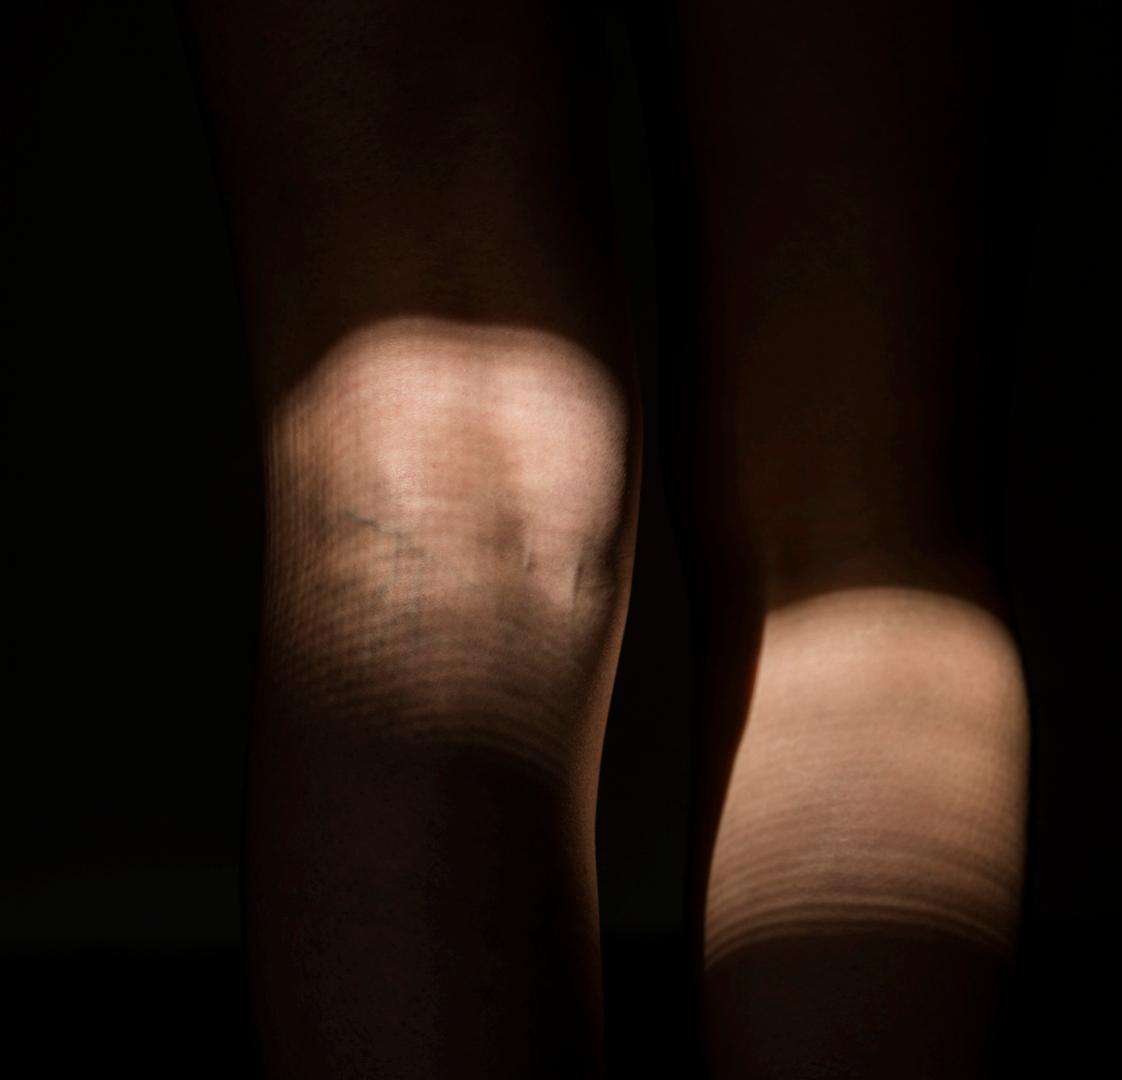

"There is appearance consistent with chronic laterally dislocated and hypoplastic patella. The patella is also superiorly displaced relative to normal position. The patellar cartilage is poorly deformed/thin as well as exhibiting irregular contour and heterogeneous signal particularly at the zone of contact between the poorly defined medial portion of the patella and the anterolateral aspect of the lateral femoral condyle."

## Patella Study