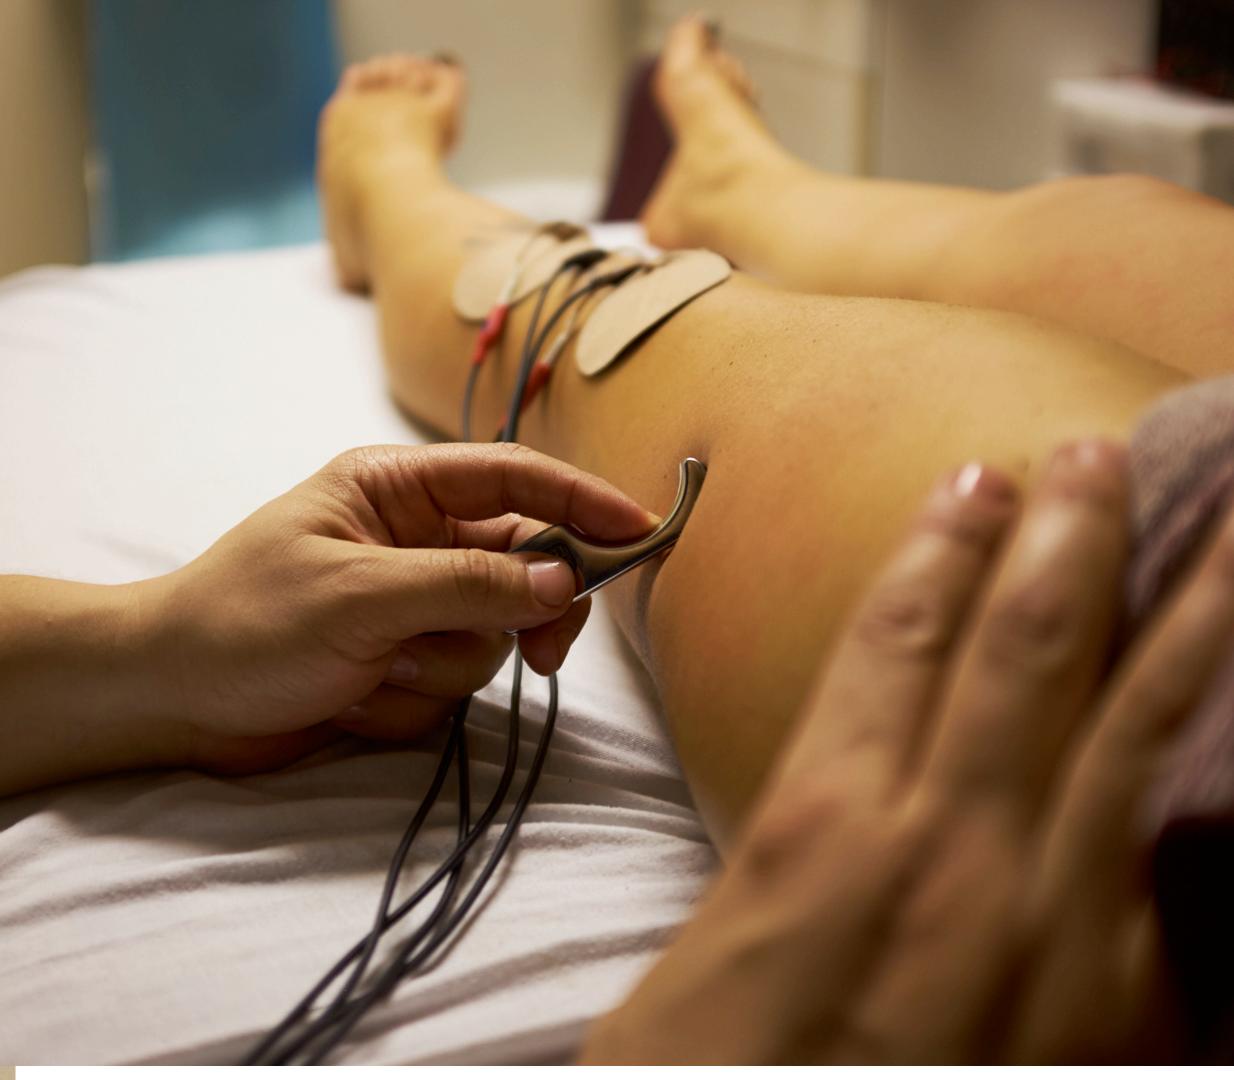

## Samskara: Bodywork

Sara Swaty

× Kinship Collective

Samskaras are marks that are imprinted in the mind and body.

Muscles retain their own memories until the power of consciousness is able to overrride them.

One can either be victim to their own samskaras or embrace life's challenges.

The first photo in this album is from 1990. Since my birth, my father would conduct photo shoots of my yoga practice and therapeutic setups to send to his guru, BKS lyengar, to ask for guidance and notes about what steps to take to increase my mobility.