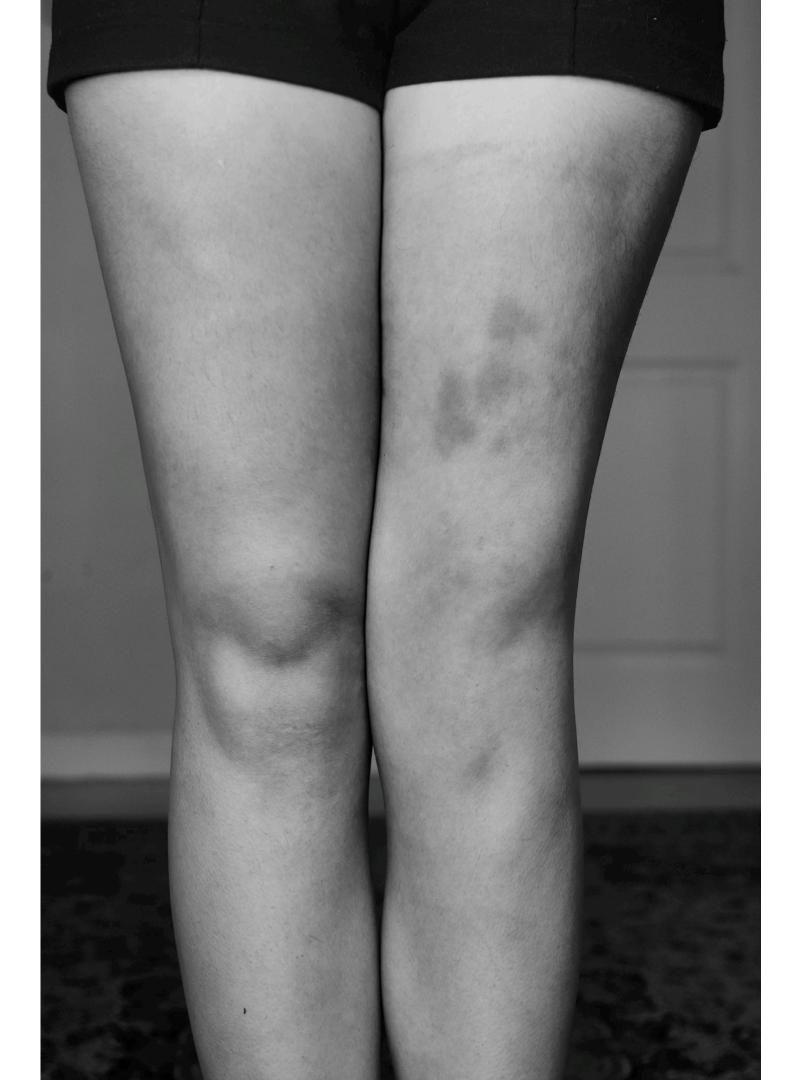

"There is appearance consistent with chronic laterally dislocated and hypoplastic patella. The patella is also superiorly displaced relative to normal position. The patellar cartilage is poorly deformed/thin as well as exhibiting irregular contour and heterogeneous signal particularly at the zone of contact between the poorly defined medial portion of the patella and the anterolateral aspect of the lateral femoral condyle."

## Patella Study