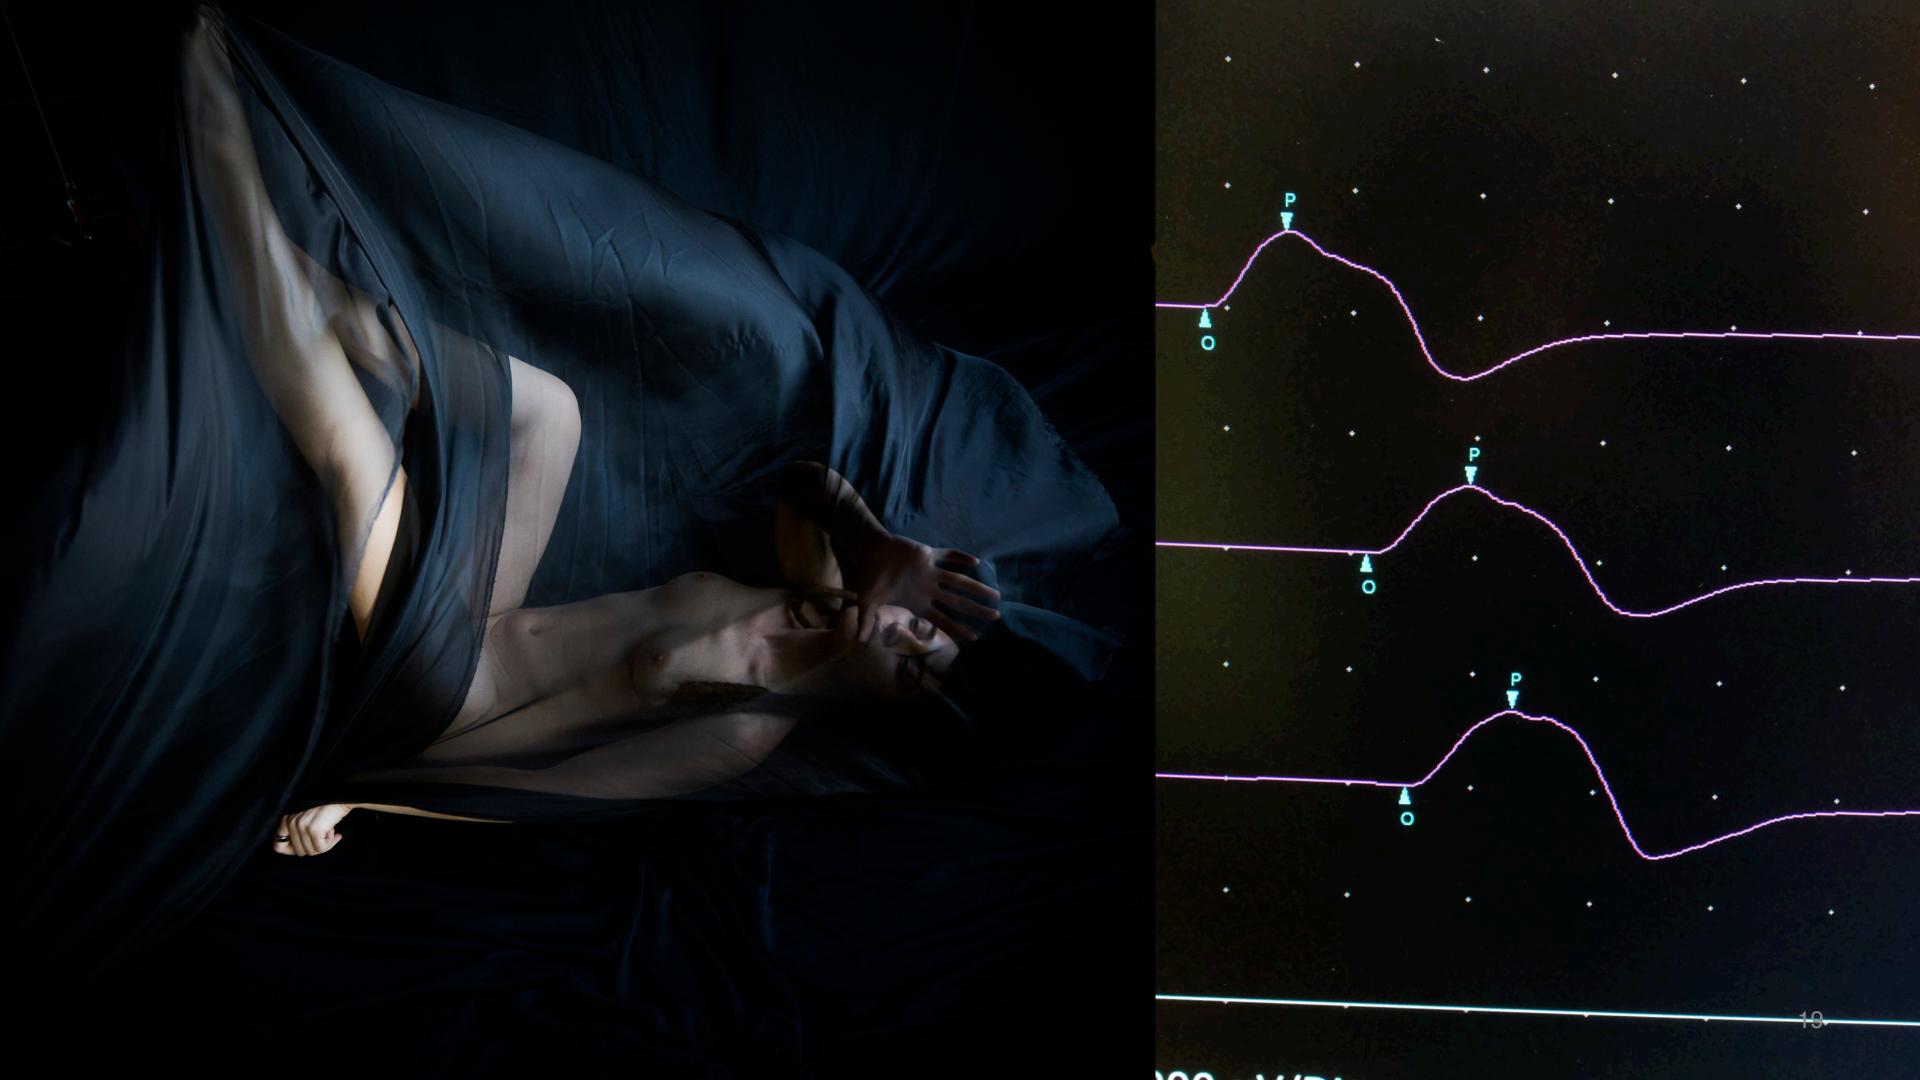

## Samskara: Bodywork

Sara Swaty

× Kinship Collective

Samskaras are marks that are imprinted in the mind and body.

Muscles retain their own memories until the power of consciousness is able to overrride them.

One can either be victim to their own samskaras or embrace life's challenges.

The first photo in this album is from 1990. Since my birth, my father would conduct photo shoots of my yoga practice and therapeutic setups to send to his guru, BKS lyengar, to ask for guidance and notes about what steps to take to increase my mobility.