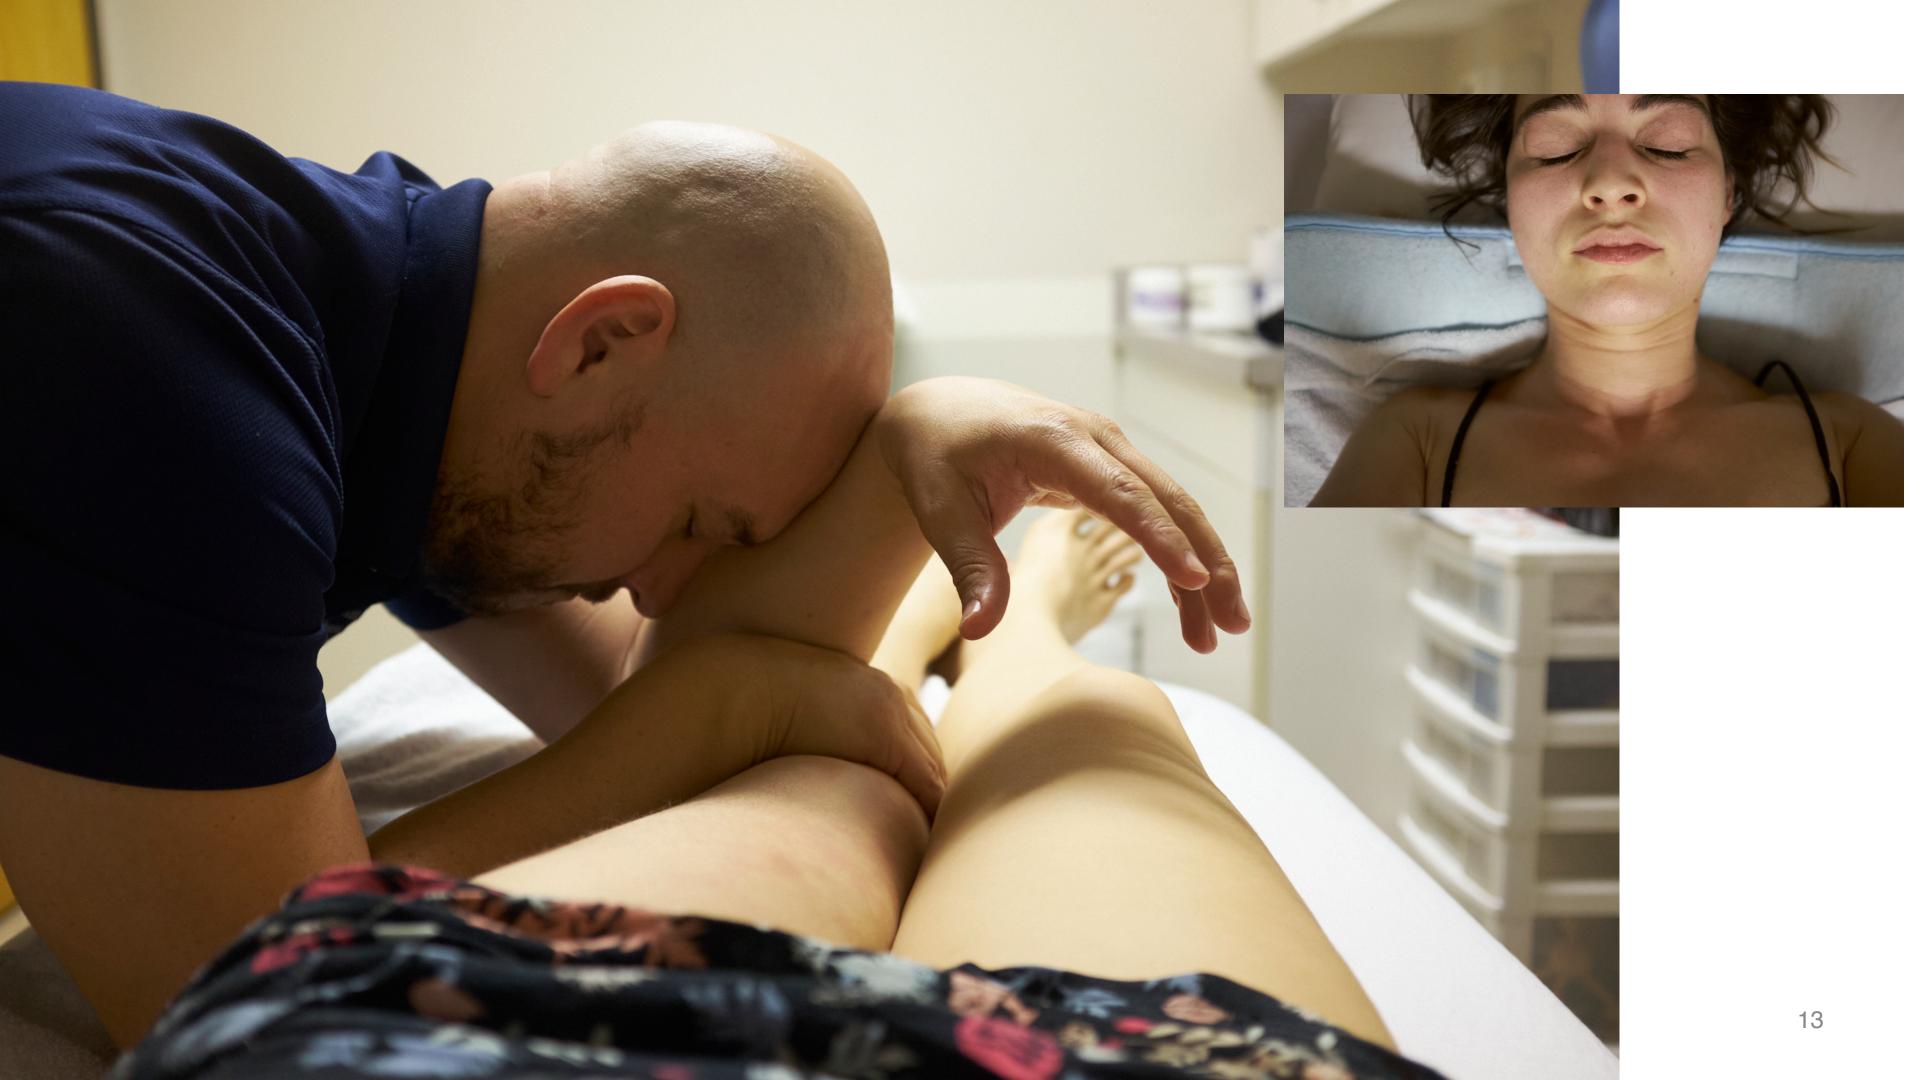

## Samskara: Bodywork

Sara Swaty

× Kinship Collective

Samskaras are marks that are imprinted in the mind and body.

Muscles retain their own memories until the power of consciousness is able to overrride them.

One can either be victim to their own samskaras or embrace life's challenges.

The first photo in this album is from 1990. Since my birth, my father would conduct photo shoots of my yoga practice and therapeutic setups to send to his guru, BKS lyengar, to ask for guidance and notes about what steps to take to increase my mobility.