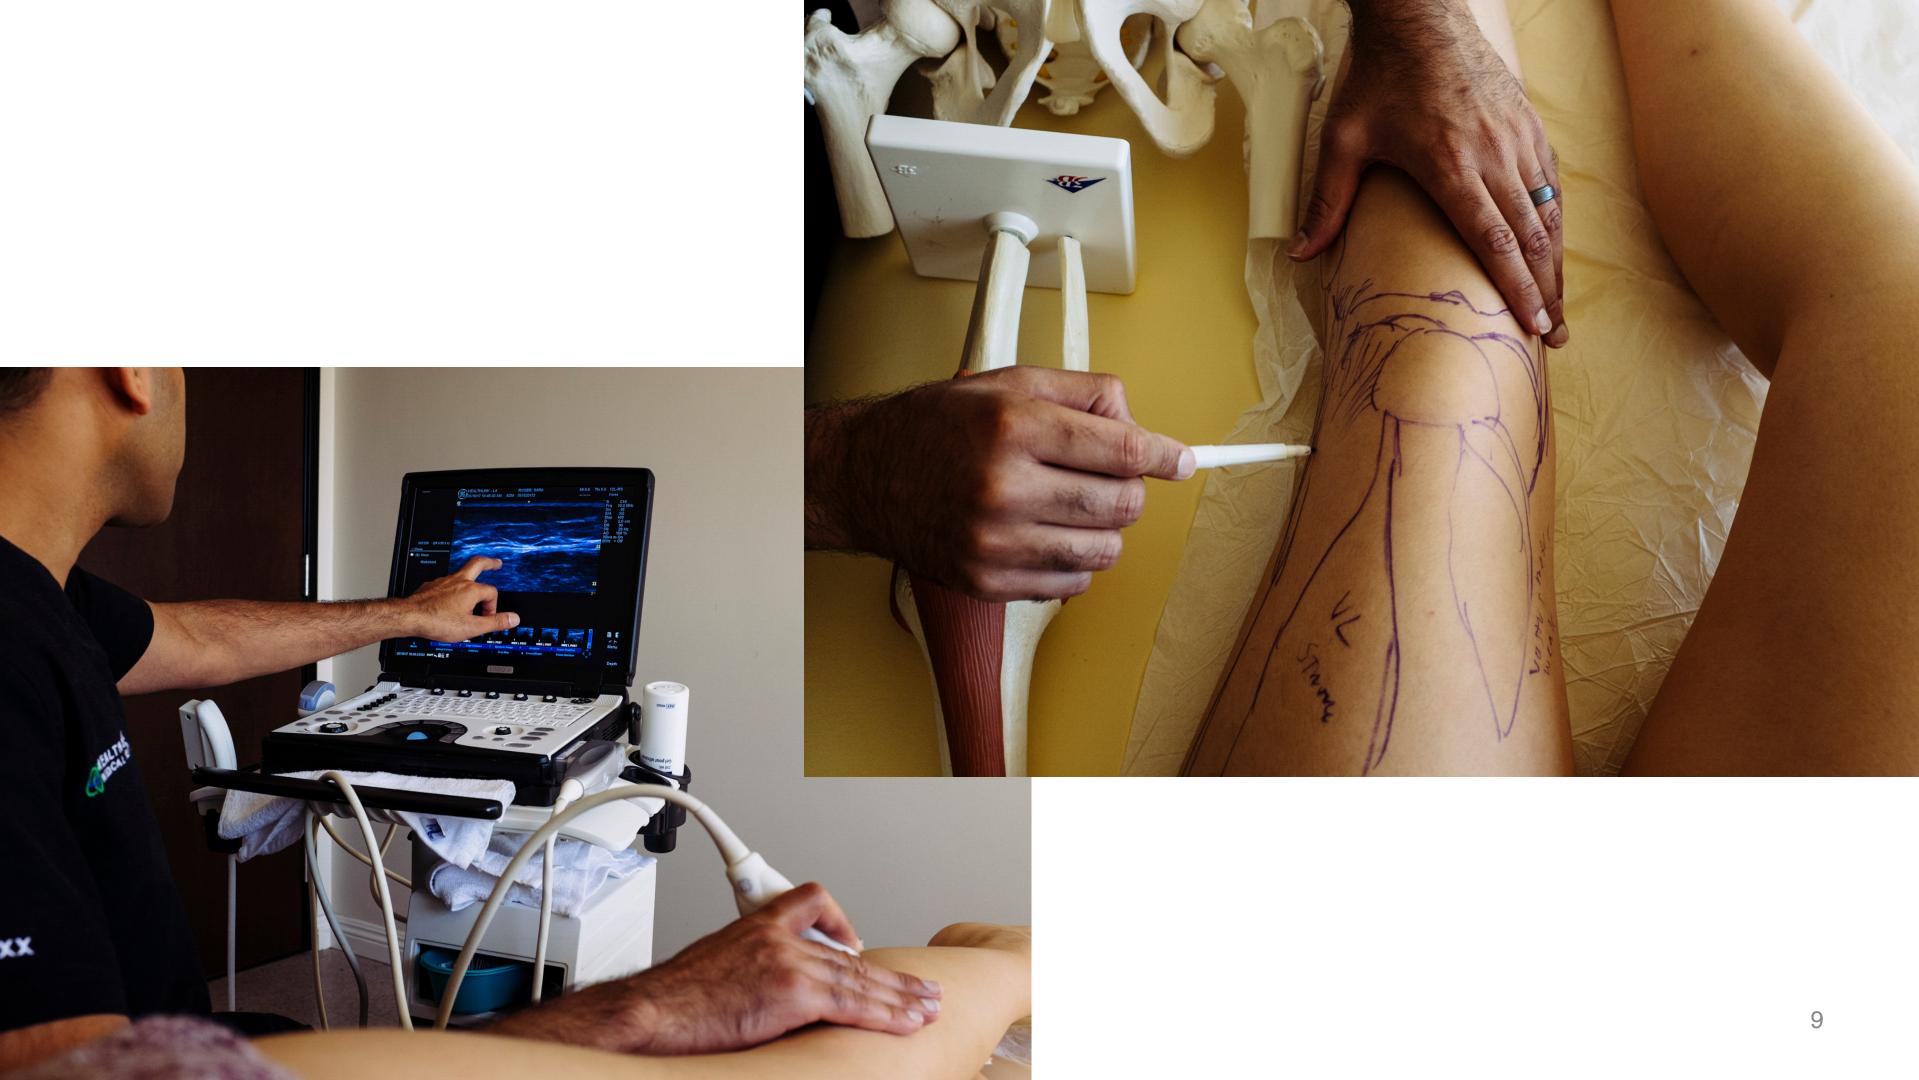

em.

One can either be victim to their own samskaras or embrace life's challenges.



The first photo in this album is from 1990. Since my birth, my father would conduct photo shoots of my yoga practice and therapeutic setups to send to his guru, BKS lyengar, to ask for guidance and notes about what steps to take to increase my mobility.









"There is appearance consistent with chronic laterally dislocated and hypoplastic patella. The patella is also superiorly displaced relative to normal position. The patellar cartilage is poorly deformed/thin as well as exhibiting irregular contour and heterogeneous signal particularly at the zone of contact between the poorly defined medial portion of the patella and the anterolateral aspect of the lateral femoral condyle."

## Patella Study