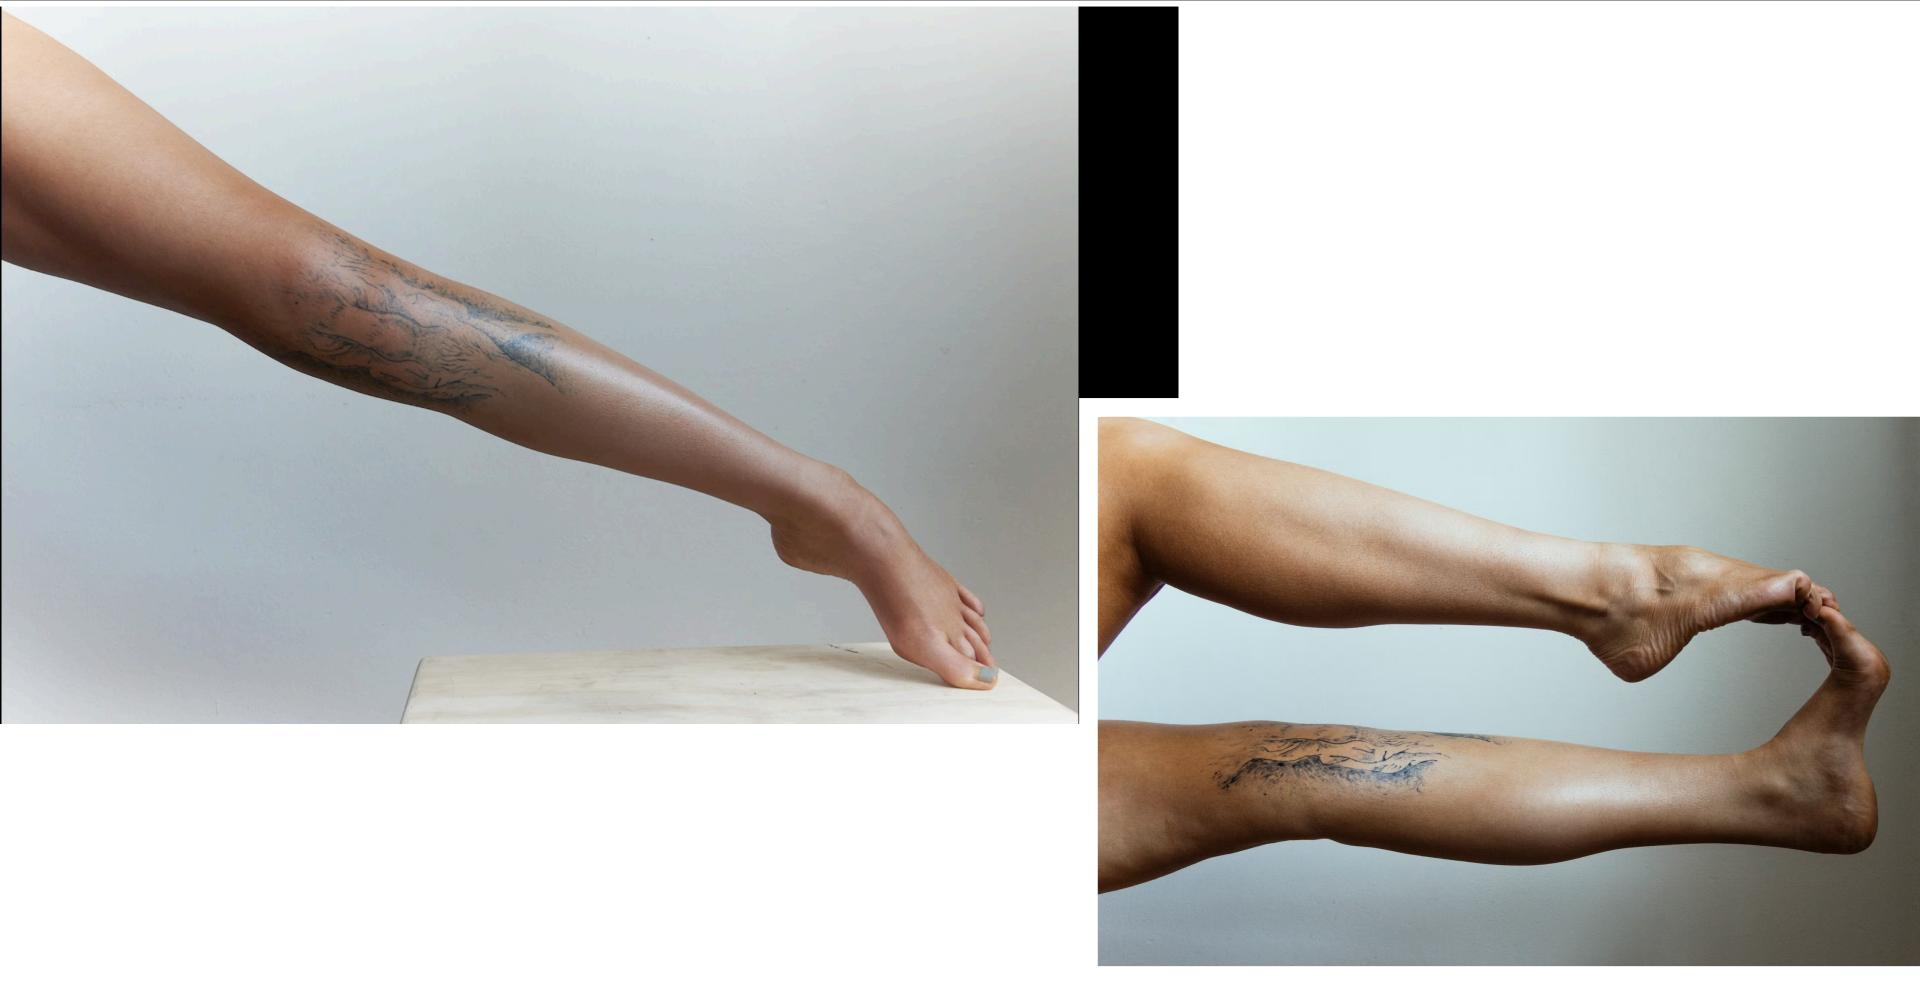

One can either be victim to their own samskaras or embrace life's challenges.

The first photo in this album is from 1990. Since my birth, my father would conduct photo shoots of my yoga practice and therapeutic setups to send to his guru, BKS lyengar, to ask for guidance and notes about what steps to take to increase my mobility.