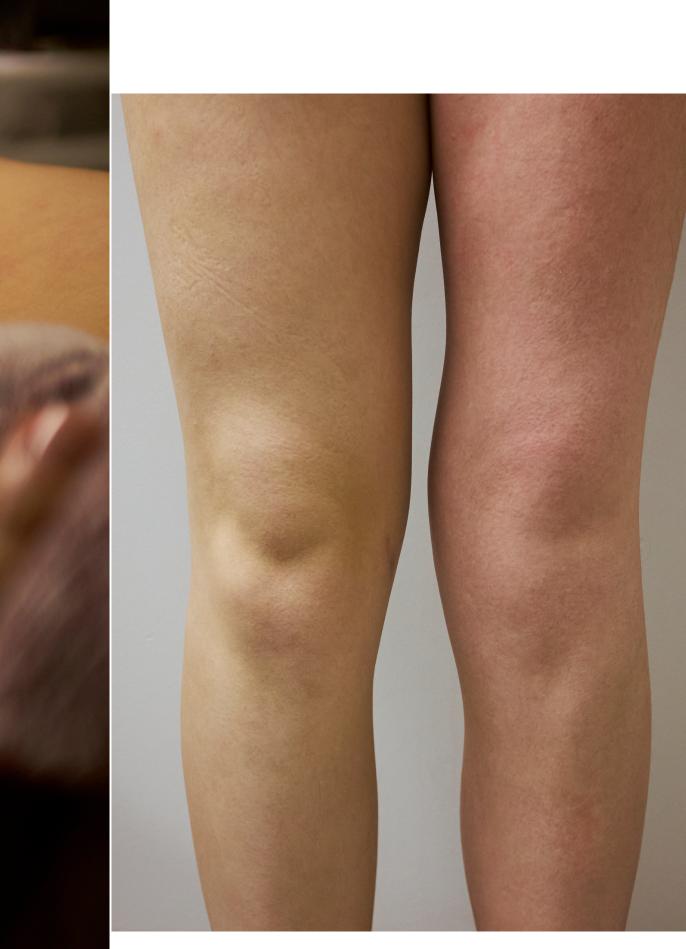

"There is appearance consistent with chronic laterally dislocated and hypoplastic patella. The patella is also superiorly displaced relative to normal position. The patellar cartilage is poorly deformed/thin as well as exhibiting irregular contour and heterogeneous signal particularly at the zone of contact between the poorly defined medial portion of the patella and the anterolateral aspect of the lateral femoral condyle."

## Patella Study