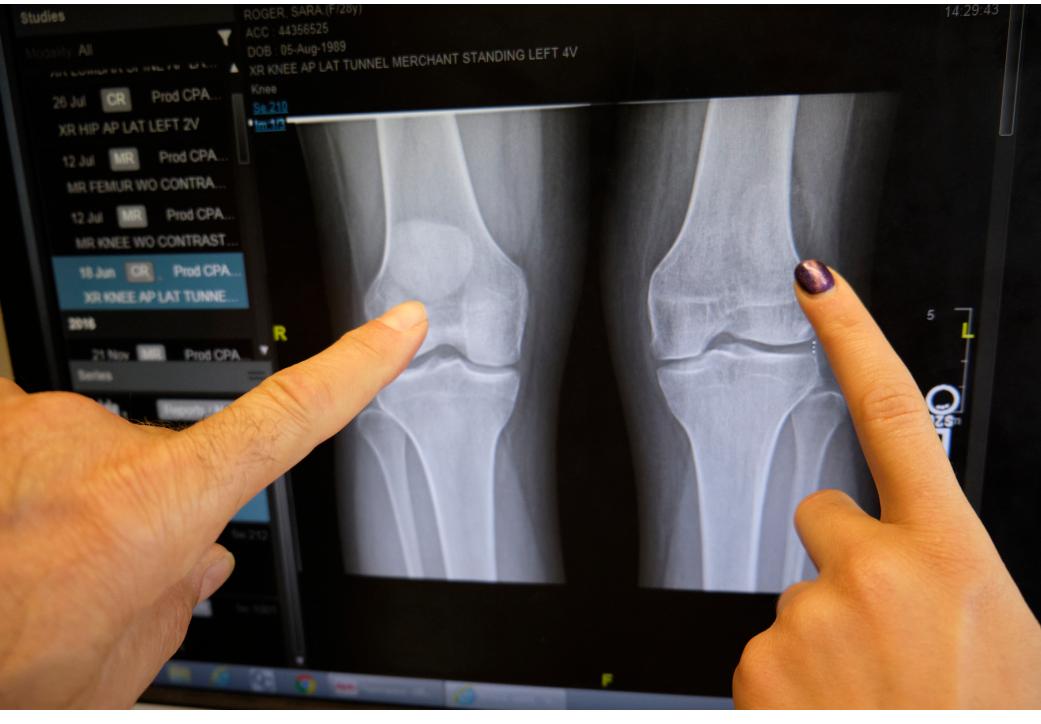

"There is appearance consistent with chronic laterally dislocated and hypoplastic patella. The patella is also superiorly displaced relative to normal position. The patellar cartilage is poorly deformed/thin as well as exhibiting irregular contour and heterogeneous signal particularly at the zone of contact between the poorly defined medial portion of the patella and the anterolateral aspect of the lateral femoral condyle."