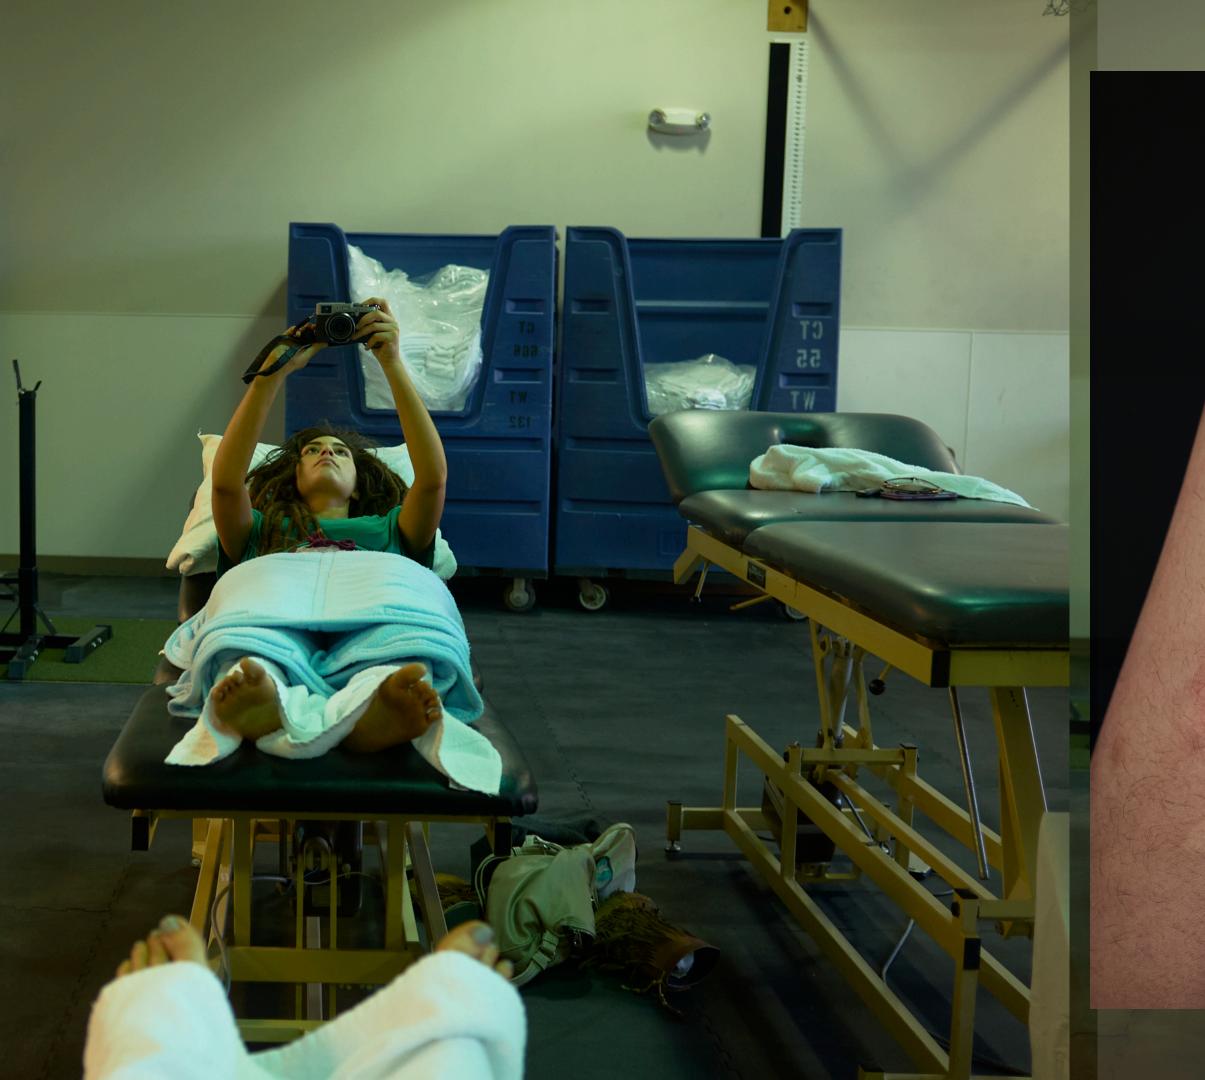

One can either be victim to their own samskaras or embrace life's challenges.

The first photo in this album is from 1990. Since my birth, my father would conduct photo shoots of my yoga practice and therapeutic setups to send to his guru, BKS lyengar, to ask for guidance and notes about what steps to take to increase my mobility.